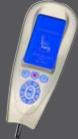

## **High Tech Massage**

The exclusive option for ambitious people

- Spinal column adjustment selectable in 2 stages with display
- precise spot actuation of the massage rollers by pressing a button using microprocessor technology
- ergonomically moulded backrest