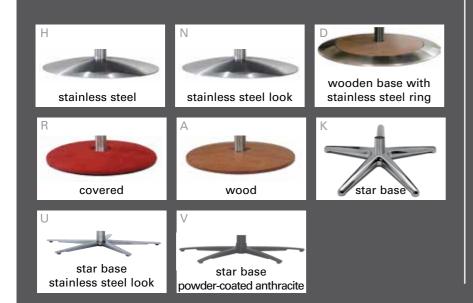

without massage s. model 7228



without massage, with external storage battery s. model 7628

- all electric variants with side part pocket (LHF)
- separately adjustable back- and leg rest by 2 motors
- Seat optionally in:





∕∕ing easy sv The swinging way to relax

- 8-roller technology

- Stroking

- Kneading

- Tapping - Rolling

- Shiatsu

- Relaxation - Loosening - Vitalising

- Shoulder massage - Stimulation

- 4 manual massage programs

6 automatic massage programs

with massage



## **High Tech Massage**

The exclusive option for ambitious people



- Spinal column adjustment selectable in 2 stages with display
- precise spot actuation of the massage rollers by pressing a button using microprocessor technology
- ergonomically moulded backrest

## available bases: