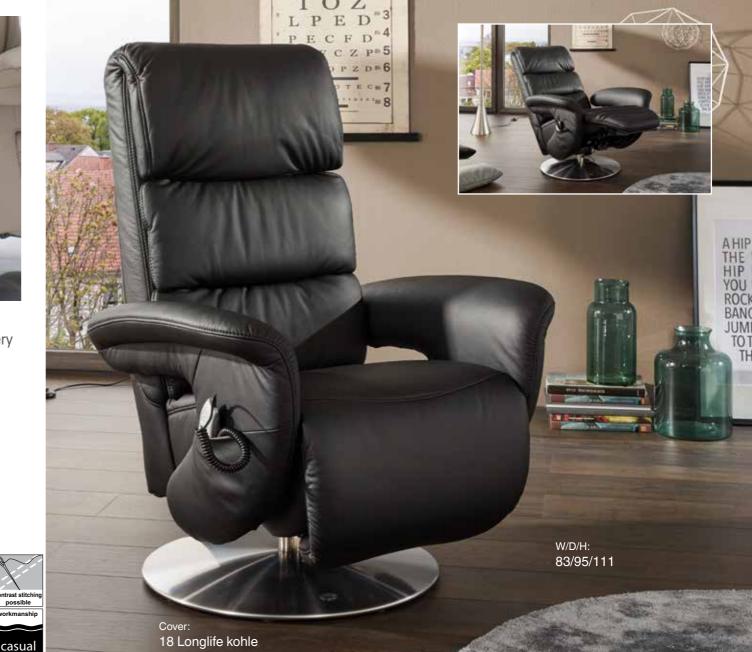

without massage s. model 7228

without massage, with external storage battery s. model 7628

- all electric variants with side part pocket (LHF)
- separately adjustable back- and leg rest by 2 motors
- Seat optionally in: