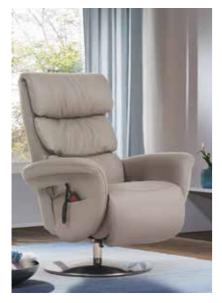

## **High Tech Massage**

The exclusive option for ambitious people

- Spinal column adjustment selectable in 2 stages with display
- precise spot actuation of the massage rollers by pressing a button using microprocessor technology
- ergonomically moulded backrest