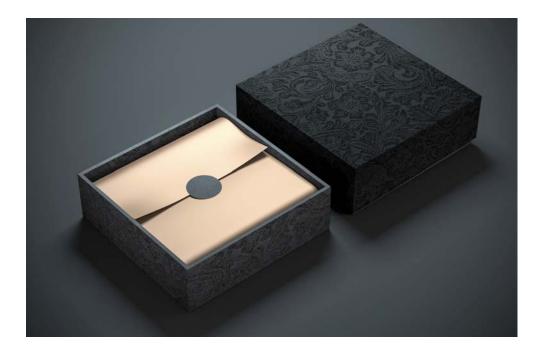

Infinity RePROJECT® is the innovative collection of medium and high-density, recycled, recyclable and durable paperboards with an innovative eye-catching embossing finish.

The final product is onematerial particularly elegant and fashionable, eco-innovative with an infinite imaginative solutions and colors.

A durable, reusable and recyclable onematerial, allow eco-design in compliance with the EU PPWR regulation.

**DESCRIPTION** 

TEXTURE EXAMPLES

Highly versatile for aesthetics and robustness, it can be configured to meet innovative design and specific performance requirements. The material is perfectly suited for various creative solutions for a wide range of packaging, bookbinding and durable goods.

The high quality of the paperboard combined with the variety of color and design make the Infinity® collection ideal for applications with a refined aesthetic and high functional performance.

Infinity RePROJECT® is particularly suitable for brands that wish to convey a brand identity, thanks to the possibility of studying an esclusivity among our range or even creating customized embossing able to reflect the company's unique character.