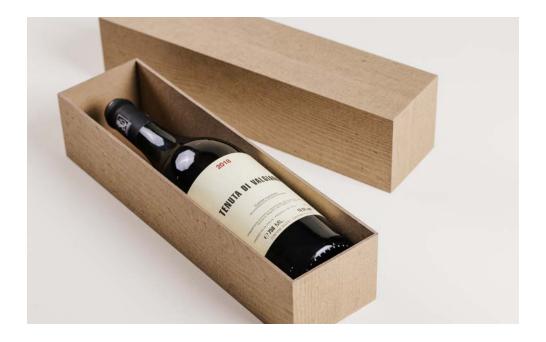

A durable, reusable and recyclable onematerial, allow eco-design in compliance with the EU PPWR regulation.

**DESCRIPTION** 

TEXTURE EXAMPLES

Highly versatile for aesthetics and robustness, it can be configured to meet innovative design and specific performance requirements. The material is perfectly suited for various creative solutions for a wide range of packaging, bookbinding and durable goods.

The high quality of the paperboard combined with the variety of color and design make the Infinity® collection ideal for applications with a refined aesthetic and high functional performance.

Infinity RePROJECT® is particularly suitable for brands that wish to convey a brand identity, thanks to the possibility of studying an esclusivity among our range or even creating customized embossing able to reflect the company's unique character.