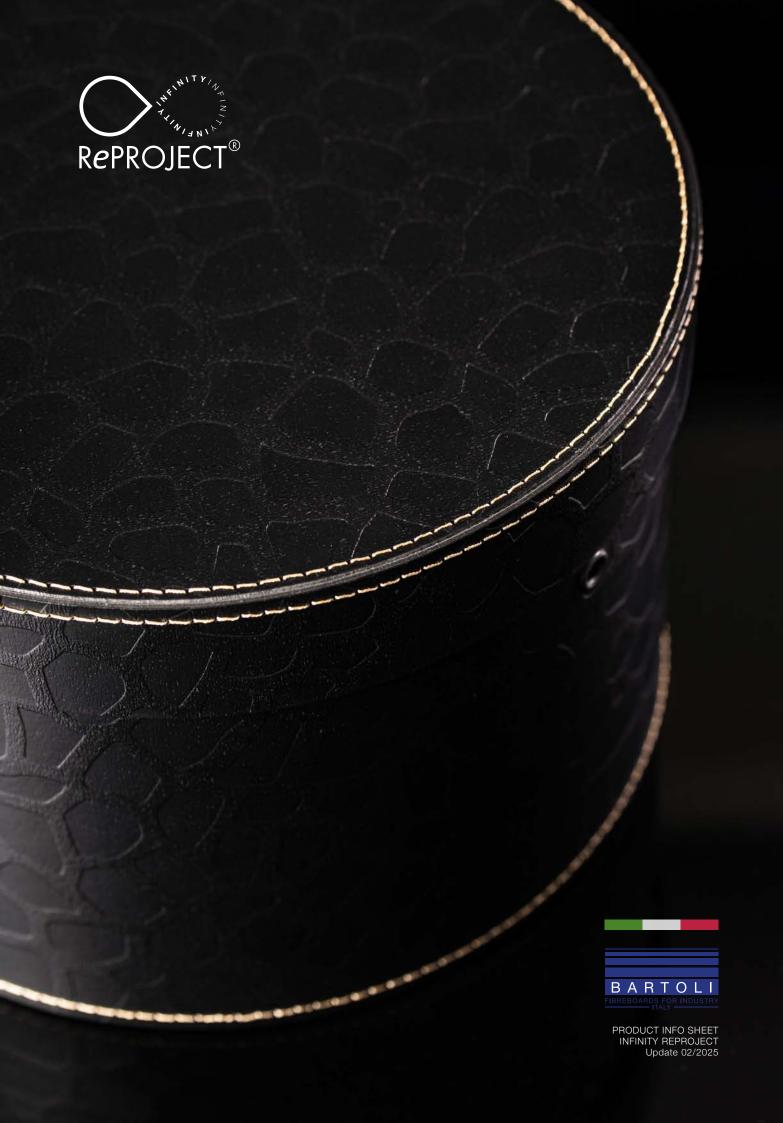

Infinity RePROJECT® is the innovative collection of medium and high-density, recycled, recyclable and durable paperboards with an innovative eye-catching embossing finish.

The final product is onematerial particularly elegant and fashionable, eco-innovative with an infinite imaginative solutions and colors.

The special 3D embossing makes a package difficult to replicate, offering an anti-counterfeiting advantage.

CONNOTATIONS

**CERTIFICATIONS** 

MANUFACTURING PLANT LUCCA - 100% MADE IN ITALY

100% RECYCLED

COMPOSITION