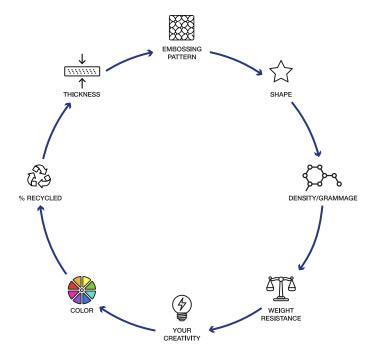

The high quality of the paperboard combined with the variety of color and design make the Infinity® collection ideal for applications with a refined aesthetic and high functional performance.

Infinity RePROJECT® is particularly suitable for brands that wish to convey a brand identity, thanks to the possibility of studying an esclusivity among our range or even creating customized embossing able to reflect the company's unique character.