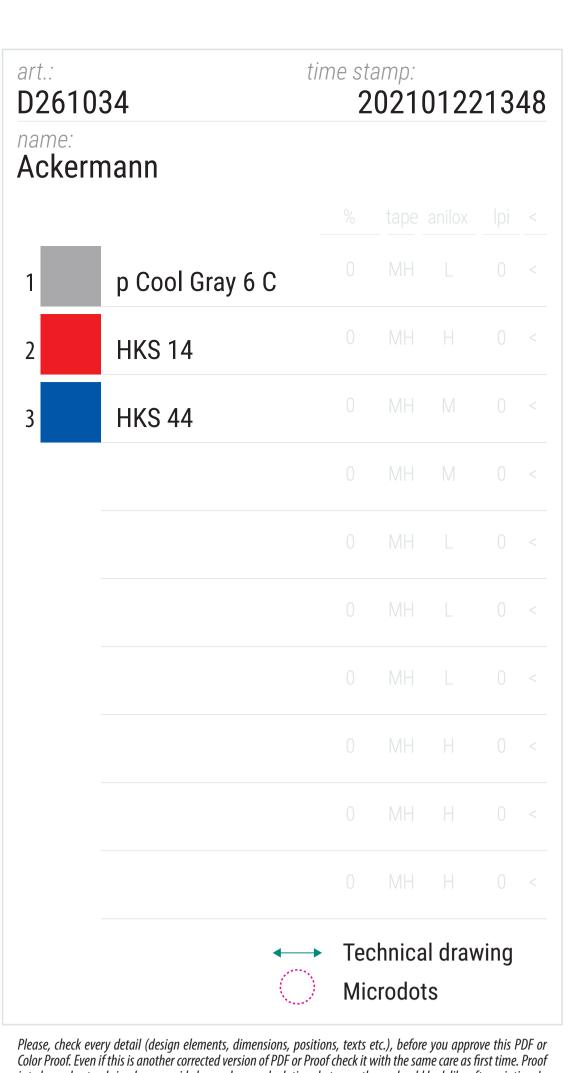

| number of colors:     | sleeve:               |
|-----------------------|-----------------------|
| 3                     | <b>760</b>            |
| matching reference:   | plate thickness:      |
| <b>Pantone</b>        | 1.14                  |
| substrate color/name: | distortion:           |
| white PE              | 100,37                |
| printing type:        | print repeat:         |
| surface               | ~752 ±3mm             |
| ruling/screening:     | final product repeat: |
| 104 HDLVmcIS          | 0 ~750 ±3mm           |
| unwind<br>direction:  |                       |
|                       |                       |
|                       | prepared by:          |
|                       | UG                    |
|                       | v8                    |