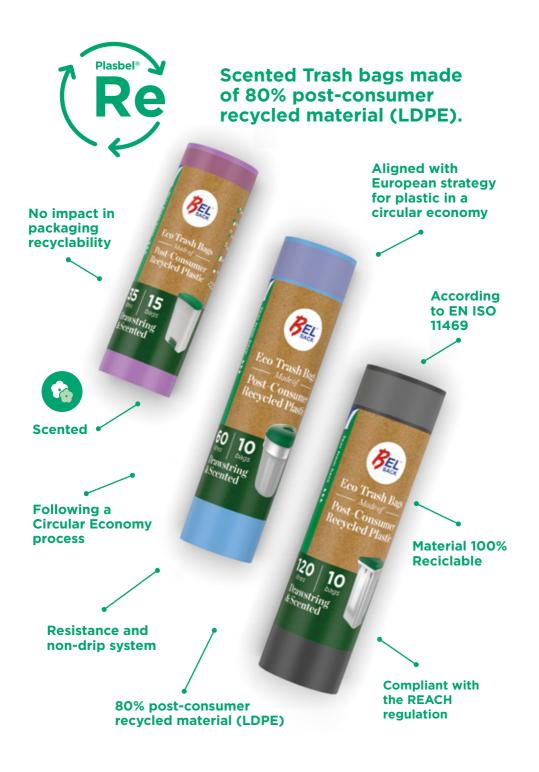

# **Our Scented Trash Bags Characteristics**

#### Anti-drip system

Its seamless base prevents dripping of liquids that accumulate at the bottom of the bag.

## Scented

The bag is perfumed with a pleasant and long-lasting aroma, very effective in neutralising bad odours.

# Self-closing

Each bag has a coloured string that facilitates the self-closing of the bag with a simple pull.

## **High resistance**

We use high quality recycled material and increase the thickness of our bag to ensure high resistance.

#### **Three-ply material**

At Plasbel<sup>®</sup> we only manufacture trash bags with a triple layer of recycled material to prevent breakage.

## **Easy separation**

The refuse bags are presented in roll format with perforation to make their separation easier.

#### Post-consumer recycled material

We reduce the waste generated from the production process by transforming it into a new recycled material that will be used and reintroduced into the market.

we eco-innovate, manufacture, reuse and recycle. At **Plasbel**<sup>®</sup> we are creating a sense of social awareness and responsibility for the environment through a model of organized management of our manufacturing process and by maximizing the profitability of available resources. We reduce the waste generated from the production process by transforming it into a new recycled material that will be used and reintroduced into the market. This establishes a continuous cycle of development through which the value of the materials and products obtained extend their useful life. Thanks to the transformation process of recycled material at the Plasbel® recycling plant, we manage waste in an appropriate way, saving on raw material and guaranteeing the sustainability of our product.