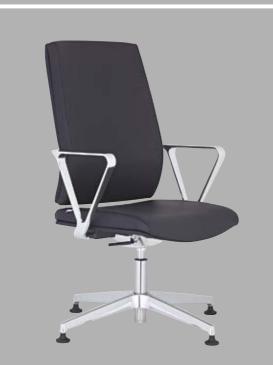

## MONICO<sup>®</sup> | EXECUTIVE

Versatile. Communicative. Flexible. This is the future working environment. It gives you immense

freedom for self-development, but also demands enormous commitment. So lean back and relax. Because: Whatever you have planned, you will find the necessary strength in a **MONICO®** chair by Original Steifensand. In addition to this, you will find support for your back, neck and head. In an especially aesthetic way. Simply a class of its own. Just like you.

> No matter if you are a male or a female manager - the most important thing is that you sit on a high-quality chair ... (Left: net backrest, "Abu Dhabi", black; center: "Leather" black; right: "Leather" red; see page 20)

- OS 976B 544 CR Executive armchair, padded, "Leather", 772 black Polished aluminum brace M2 multi synchronous mechanism with seat tilt adjustment Chrome gas spring Standard 5-star base, polished aluminum Castors with chrome ring Armrests B: Tiltable armrests, adjustable in height, width and d with polished aluminum carriers and soft leather arm pads