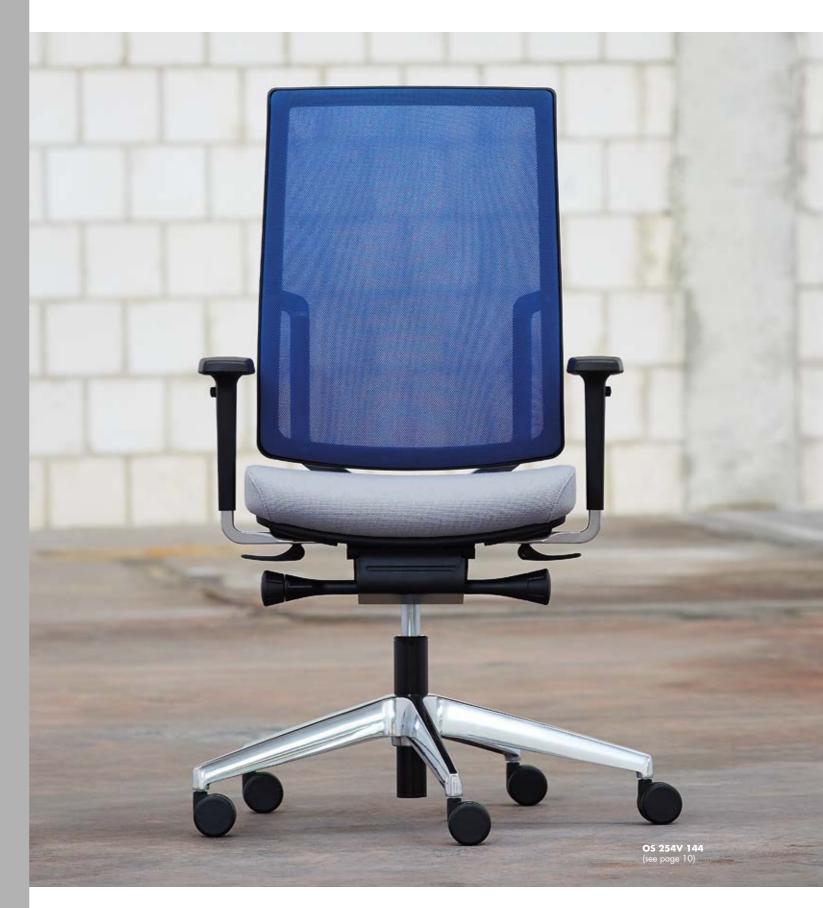

- OS 2520 112 Net backrest, "Abu Dhabi", 755 red Black plastic brace Comfort seat "C seat", "Melbourne", 347 anthracite M1 easy synchronous mechanism with vernier adjustment Standard plastic 5-star base, black