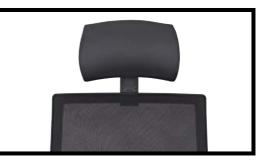

## OPTIONAL WITH HEADREST.

For all models, the standard headrest is available as an option. It can be height-adjusted and tilted forwards and backwards.

Net backrest with plastic brace, optional with lumbar support

Upholstered fabric backrest with aluminum brace, upholstered in the front (= fabric or leather) and at the back fabric or leather including height-adjustable lumbar support

The standard executive headrest is aesthetically integrated into the backrest and, due to its shape and function, forms a homogeneous unit.