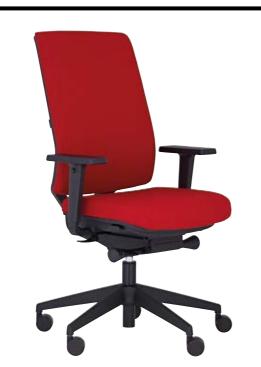

### OS 245X 122

- Backrest padding, "Melbourne", 327 red Black plastic brace
  Height-adjustable lumbar support
  Membrane seat "M seat", "Melbourne", 327 red
  M2 multi synchronous mechanism with seat tilt adjustment
  Standard plastic 5-star base, black