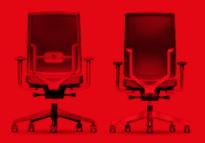

**MONICO®** is different. Especially concerning its back view. After all, a chair is rather defined by its backrest. Therefore, the designer Justus Kolberg focused on this component for **MONICO**<sup>®</sup>. The result: A distinctive component for the whole product family.

MONICO® is MONICO®. A Y-shaped brace - on request available with adjustable lumbar support - as well as a bent backrest give the entire product family its own identity. Its technical appearance, characterized by roundings and smooth transitions, is highly aesthetic.

## "INTWINED, NOT JUST SIDE BY SIDE." Justus Kolberg

The brace: It coalesces in the lower section, underlining the supporting and thus functional aspect of the office chair. Flexible in the upper section. Stable in the lower section.