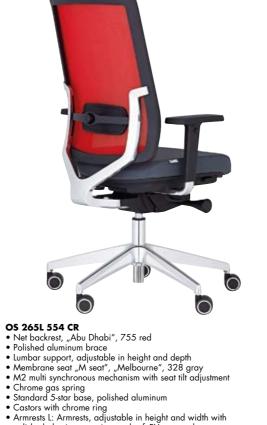

- OS 269H 122 Net backrest, "Abu Dhabi", 755 red Black plastic brace Lumbar support, adjustable in height and depth Membrane seat "M seat", "Melbourne", 320 black M3 comfort synchronous mechanism Standard plastic 5-star base, black Armrests H: Black plastic armrests, adjustable in height and width with soft PU arm pads