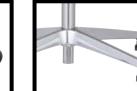

# THE KEY COMPONENT: The **backrest**.

## 7 versions

An office chair can be defined by its backrest. Visually appealing and above all functional. This makes the backrest the key component of **MONICO**<sup>®</sup>. With its Y-shaped brace, the adjustable lumbar support and a bent, flexible backrest, it embodies what Original Steifensand stands for: distinct aesthetics and sophisticated technology for individually supported and above all active-dynamic sitting.

MONICO® is MONICO®. A Y-shaped brace - on request available with adjustable lumbar support - as well as a bent backrest give the entire product family its own identity. Its technical appearance, characterized by roundings and smooth transitions, is highly aesthetic.

## "INTWINED, NOT JUST SIDE BY SIDE." Justus Kolberg

The brace: It coalesces in the lower section, underlining the supporting and thus functional aspect of the office chair. Flexible in the upper section. Stable in the lower section.