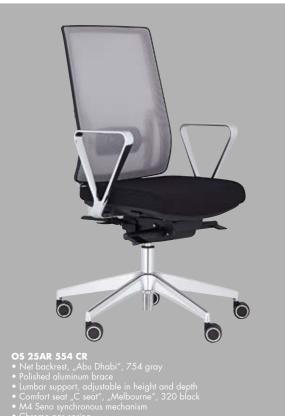

- OS 2520 112 Net backrest, "Abu Dhabi", 755 red Black plastic brace Comfort seat "C seat", "Melbourne", 347 anthracite M1 easy synchronous mechanism with vernier adjustment Standard plastic 5-star base, black