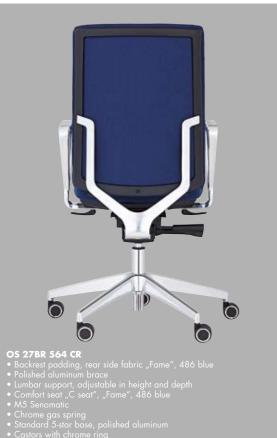

- OS 28BZ 154 Backrest padding, rear side fabric "Madrid", 255 yellow Polished aluminum brace Height-adjustable lumbar support Membrane seat "M seat", "Madrid", 255 yellow M5 Senomatic