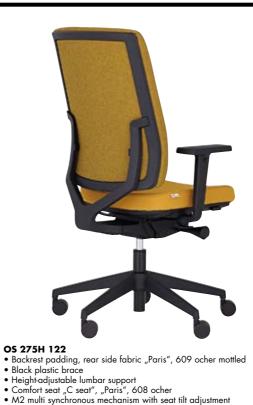

OS 2325 122 • Backrest padding, "Fame", 482 black • Black plastic brace • Height-adjustable lumbar support

- supporr Aelbourne", 322 gray/black nechanism without seat tilt/se