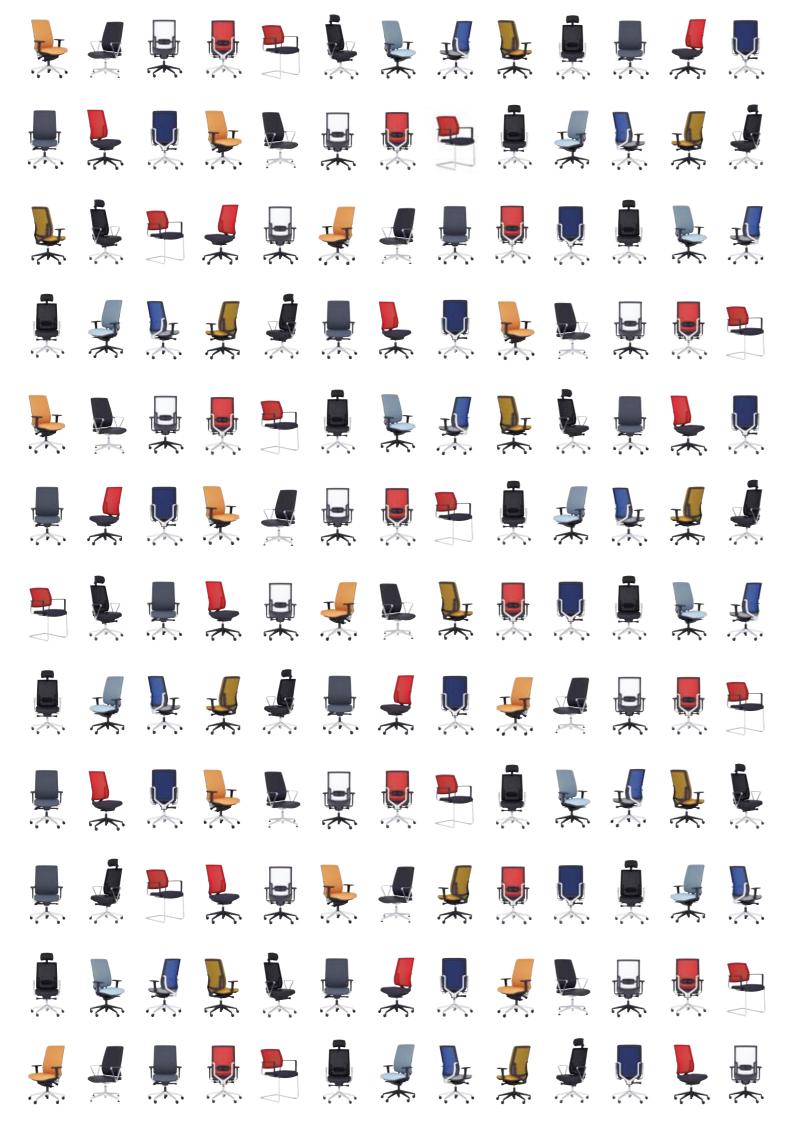

## ONE SYSTEM. ALL POSSIBILITIES.

## THE MATRIX.

## You would like to have your own MONICO® chair? Good decision.

However, THE MONICO<sup>®</sup> chair does not exist. Only YOUR MONICO<sup>®</sup> chair exists. This is the advantage of our modular system. Just choose the components of your chair according to your wishes. Without restrictions or compromises. Without effort. No matter whether you choose the chair according to individual comfort requirements, economic aspects or both. The **MONICO**<sup>®</sup> chair leaves the choice to you in every respect.

Simply refer to our categories - Basic, Comfort, Executive or Conference, and add your individual preferences. Or just put your **MONICO®** chair together from scratch – from the backrest to the castor. We will support you in making the right choices.