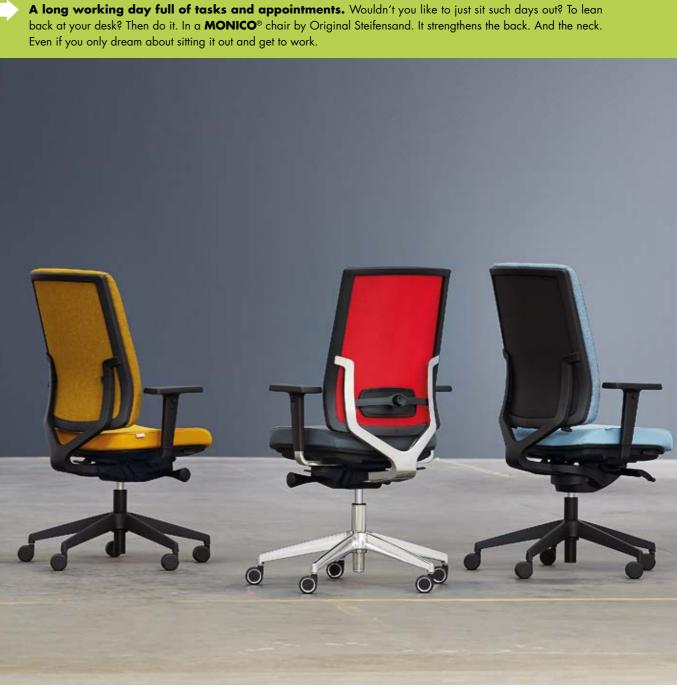

There are many different types of office chairs. With countless functionalities. What is so special about MONICO®, compared to other office chairs?

Lothar Kroczek: First of all, MONICO® can do anything the customer expects from a high-quality office chair. And because it bears the Original Steifensand brand, MONICO® stands for quality "made in Germany". It combines optimum functionality and a high level of innovation and profitability.

Alexander Härtel: MONICO® offers much more. Its sophisticated technology relieves the body and the head and keeps the user in motion. The design is distinctive and was created by Justus Kolberg, a furniture designer who is in demand throughout Europe.

Lothar Kroczek: Buyers and sellers alike will be pleased with the ingeniously simple modular design principle. Because the modular design is structured like a family. It is based on a central component: the unique backrest. All additional parts can be freely combined. Hence the name MONICO®. It is derived from modularity and the Spanish word for "uniqueness".

**MONICO®** is distinctive. And this should be clearly visible. Because the office chair represents the brand Original Steifensand like no other product. **MONICO**® combines the best qualities of Original Steifensand: sophisticated technology, pure aesthetics and supportive sitting for any kind of requirement.

**MONICO®** is different. Especially concerning its back view. After all, a chair is rather defined by its backrest. Therefore, the designer Justus Kolberg focused on this component for **MONICO**<sup>®</sup>. The result: A distinctive component for the whole product family.

MONICO® is MONICO®. A Y-shaped brace - on request available with adjustable lumbar support - as well as a bent backrest give the entire product family its own identity. Its technical appearance, characterized by roundings and smooth transitions, is highly aesthetic.