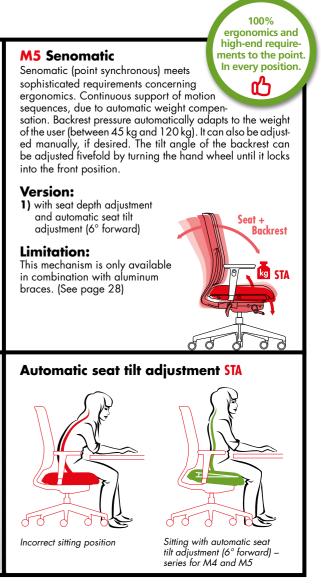

## people who sit a lot. Fourfold lockable with safety release. At the side of the chair, the backrest pressure can be adjusted to a body weight of between 45 kg and 120 kg. Version: 1) with seat depth adjustment and automatic seat tilt adjustment (6° forward) Limitation: This mechanism is only available in combination with Seat + aluminum braces. **Backrest** (See page 28) **Best quality** with maximum support for mobile people who sit a lot. ഗ്ര 0 đ

M4 Seno synchronous mechanism

Proven high-end mechanism (point synchronous). Best quality

with special automatic seat tilt adjustment for demanding