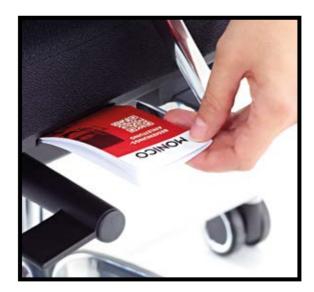

## THE INSTRUCTION.

The most complex technology in an office chair is worth nothing, if the user can't handle the chair properly. Then, even a high-tech office chair just stays a simple chair. However, we think ahead - for our customers.

Therefore, our customers will find a small flyer with simple operating instructions delivered with every **MONICO®** chair by Original Steifensand. If the user wants to adjust his seat properly, the flyer is always close at hand. This makes it possible to fully use all advantages of the MONICO<sup>®</sup> chair. And to prove that it is not "just" a chair.