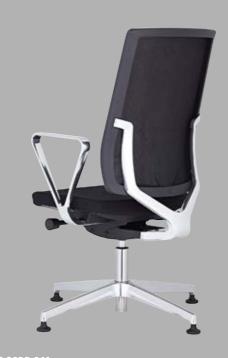

## MONICO<sup>®</sup> | EXECUTIVE

Versatile. Communicative. Flexible. This is the future working environment. It gives you immense

freedom for self-development, but also demands enormous commitment. So lean back and relax. Because: Whatever you have planned, you will find the necessary strength in a **MONICO®** chair by Original Steifensand. In addition to this, you will find support for your back, neck and head. In an especially aesthetic way. Simply a class of its own. Just like you.

> No matter if you are a male or a female manager - the most important thing is that you sit on a high-quality chair ... (Left: net backrest, "Abu Dhabi", black; center: "Leather" black; right: "Leather" red; see page 20)

- OS 976B 544 CR Executive armchair, padded, "Leather", 772 black Polished aluminum brace M2 multi synchronous mechanism with seat tilt adjustment Chrome gas spring Standard 5-star base, polished aluminum Castors with chrome ring Armrests B: Tiltable armrests, adjustable in height, width and d with polished aluminum carriers and soft leather arm pads