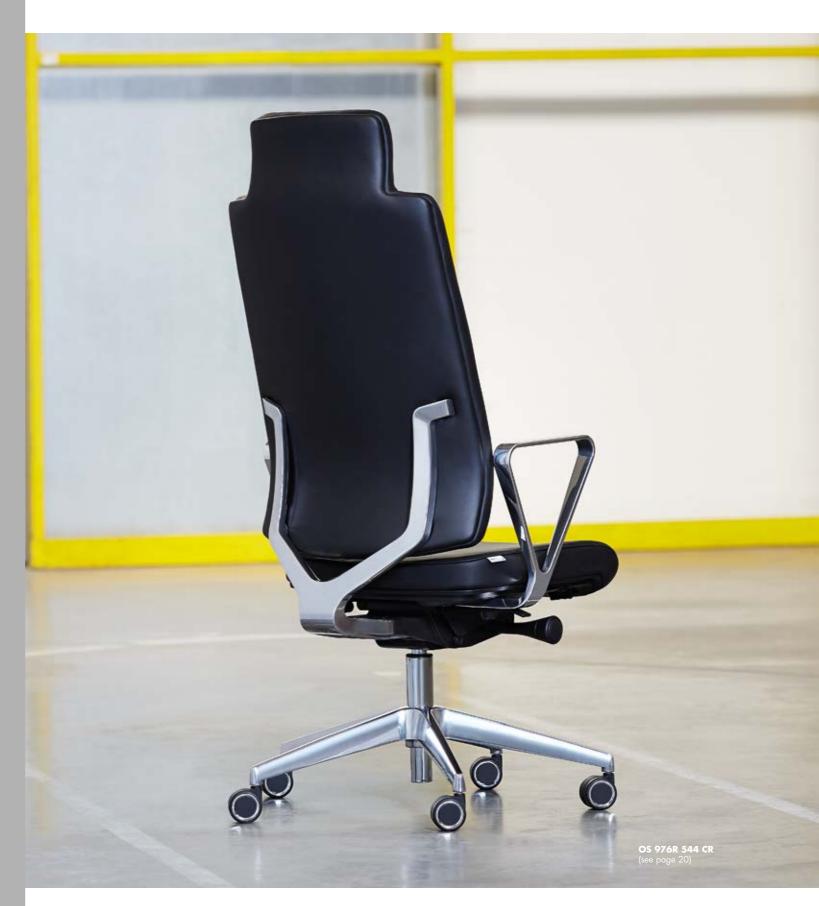

## MONICO<sup>®</sup> | BASIC

OS 976R 544 CR / OS 27B0 564 CR / OS 2520 112 (left to right, see page 20, 16 and 10)