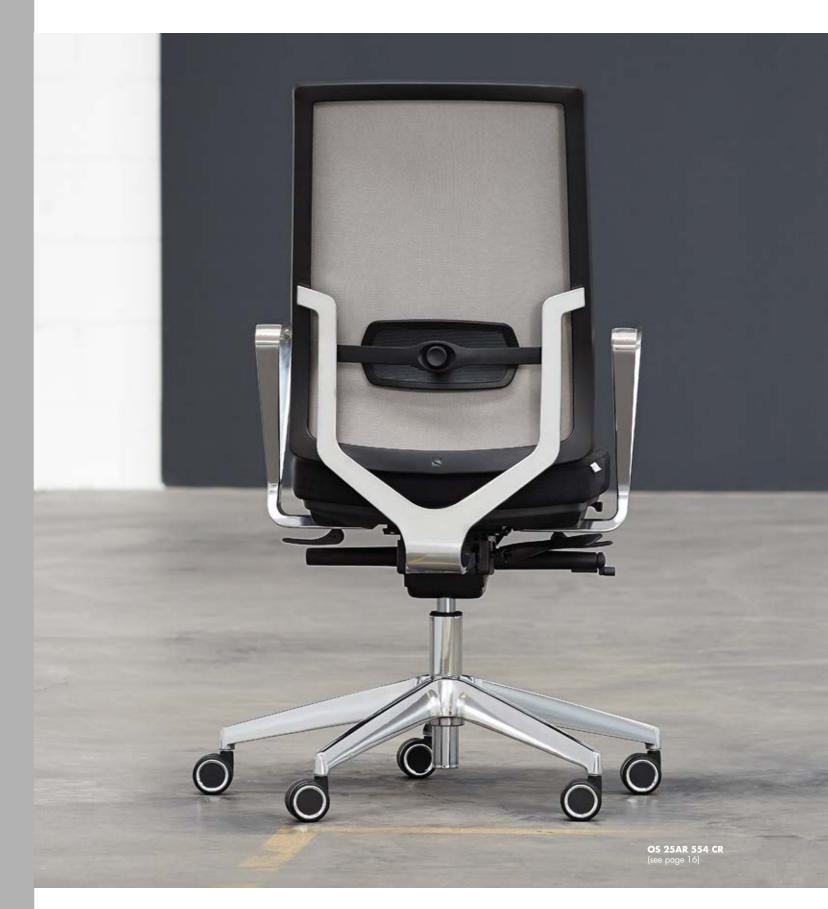

**MONICO®** is different. Especially concerning its back view. After all, a chair is rather defined by its backrest. Therefore, the designer Justus Kolberg focused on this component for **MONICO**<sup>®</sup>. The result: A distinctive component for the whole product family.

MONICO® is MONICO®. A Y-shaped brace - on request available with adjustable lumbar support - as well as a bent backrest give the entire product family its own identity. Its technical appearance, characterized by roundings and smooth transitions, is highly aesthetic.

## "INTWINED, NOT JUST SIDE BY SIDE." Justus Kolberg

The brace: It coalesces in the lower section, underlining the supporting and thus functional aspect of the office chair. Flexible in the upper section. Stable in the lower section.

The lumbar support: It is intended as an option and can be vertically height-adjusted at the brace. This works well with the backrest, which is bent backwards.

The interaction: The characteristic element, which consists of brace and support, has a technical look and feel to it and, at the same time, is very aesthetic due to its roundings. The component parts fit into each other perfectly.