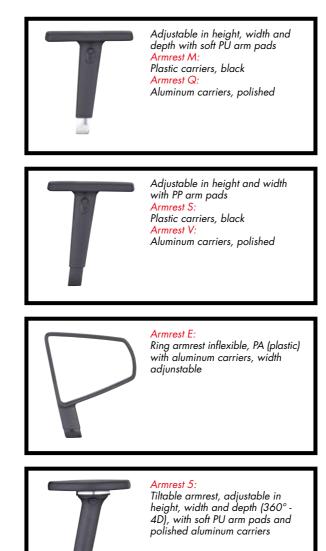

## 9 versions

The different armrests you can choose from are just as unique as your **MONICO®** chair itself. They are equipped with special arm pads, which we have manufactured especially for this purpose, and are thus very comfortable when placing the arm on it. Some of our arm pads impress with a characteristic surface structure. In addition to this, the new aluminum ring armrests shine in a distinctive design.

### Armrest B: Tiltable armrest, adjustable in height, width and depth (4D), with soft leather arm pads and polished aluminum carriers.