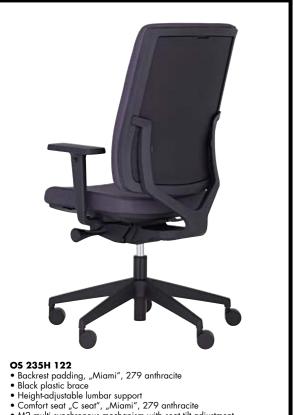

OS 2325 122 • Backrest padding, "Fame", 482 black • Black plastic brace • Height-adjustable lumbar support

- supporr Aelbourne", 322 gray/black nechanism without seat tilt/se