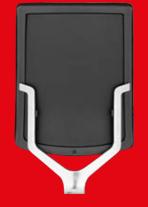

> No matter if you are a male or a female manager - the most important thing is that you sit on a high-quality chair ... (Left: net backrest, "Abu Dhabi", black; center: "Leather" black; right: "Leather" red; see page 20)

- OS 976B 544 CR Executive armchair, padded, "Leather", 772 black Polished aluminum brace M2 multi synchronous mechanism with seat tilt adjustment Chrome gas spring Standard 5-star base, polished aluminum Castors with chrome ring Armrests B: Tiltable armrests, adjustable in height, width and d with polished aluminum carriers and soft leather arm pads