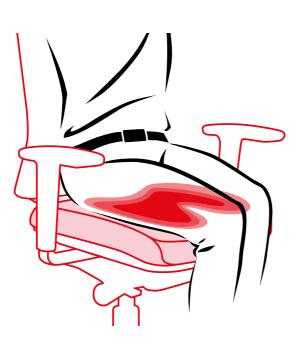

# 5 TIPSFOR AN ERGONOMIC SITTING POSTURE:

everyday work.

2.

3.

4.

5.

Adjust the height of table and chair correctly. While sitting, your upper and lower arm, as well as your upper and lower leg, should form a right angle. Your feet should be firmly on the ground and your arms should lie loosely on the table. It is recommended to sit in a slightly tilted position in order to slightly straighten up the pelvis. By the way: If you sit on the front edge with strongly tilted thighs, you are not stable. Bending your knees in smaller angles affects blood circulation.

Please use your whole office chair. Make sure that backrest and seating surface of your office chair are ergonomically shaped and use them. The bulge of the backrest should support your back in the lower and middle part (lumbar spine). Adjust the backrest to your individual body size. In addition to this, please use the entire seating surface. It should support two thirds of your thighs.

Sit in an upright position - with the help of your office chair. If your pelvis is slightly tilted forward, you can avoid hyperkyphosis and ensure an upright sitting position. This has enormous advantages: Muscles and intervertebral disks are stressed equally. There is no pressure on the stomach. The legs are better supplied with blood. However, THE right sitting posture for sitting for hours on end does not exist. Therefore: Change your sitting posture regularly and stand up from time to time. This way, the back muscles stay in motion and the blood circulation is stimulated.

Do not forget to stay in motion - even while sitting down. Use your office chair's dynamic sitting function. Vary between different sitting positions (tilted forwards, upright, reclined). And let your backrest support you while sitting. This avoids one-sided strains of the spine. And it improves the blood circulation within the muscles of the intervertebral disks.