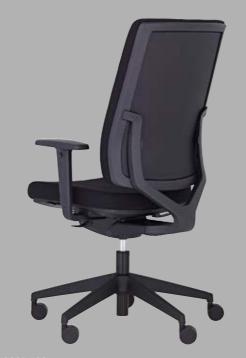

**MONICO®** is different. Especially concerning its back view. After all, a chair is rather defined by its backrest. Therefore, the designer Justus Kolberg focused on this component for **MONICO**<sup>®</sup>. The result: A distinctive component for the whole product family.

MONICO® is MONICO®. A Y-shaped brace - on request available with adjustable lumbar support - as well as a bent backrest give the entire product family its own identity. Its technical appearance, characterized by roundings and smooth transitions, is highly aesthetic.

## "INTWINED, NOT JUST SIDE BY SIDE." Justus Kolberg

The brace: It coalesces in the lower section, underlining the supporting and thus functional aspect of the office chair. Flexible in the upper section. Stable in the lower section.

The lumbar support: It is intended as an option and can be vertically height-adjusted at the brace. This works well with the backrest, which is bent backwards.

The interaction: The characteristic element, which consists of brace and support, has a technical look and feel to it and, at the same time, is very aesthetic due to its roundings. The component parts fit into each other perfectly.