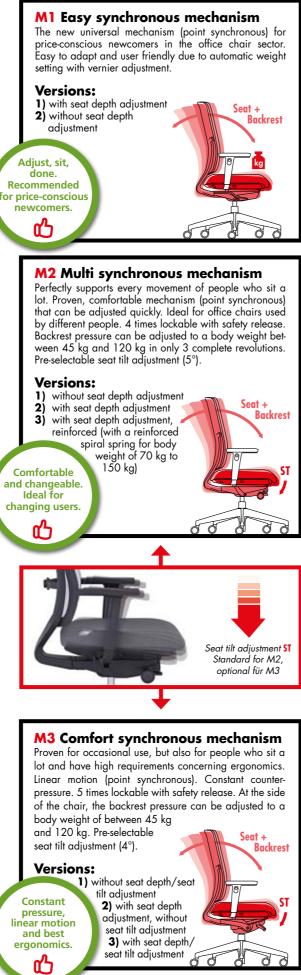

## people who sit a lot. Fourfold lockable with safety release. At the side of the chair, the backrest pressure can be adjusted to a body weight of between 45 kg and 120 kg. Version: 1) with seat depth adjustment and automatic seat tilt adjustment (6° forward) Limitation: This mechanism is only available in combination with Seat + aluminum braces. **Backrest** (See page 28) **Best quality** with maximum support for mobile people who sit a lot. ഗ്ര 0 đ

M4 Seno synchronous mechanism

Proven high-end mechanism (point synchronous). Best quality

with special automatic seat tilt adjustment for demanding