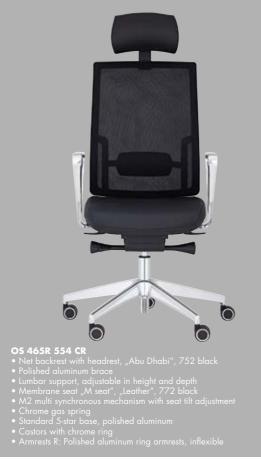

("Leather", black, see page 24)

- OS 87CR 501 Padded conference armchair, "Leather", 772 black Padded seat "Leather", 772 black Conference mechanism CT 1 Chrome gas spring Conference 4-star base, polished aluminum Glides Armrests R: Polished aluminum ring armrests, inflexible