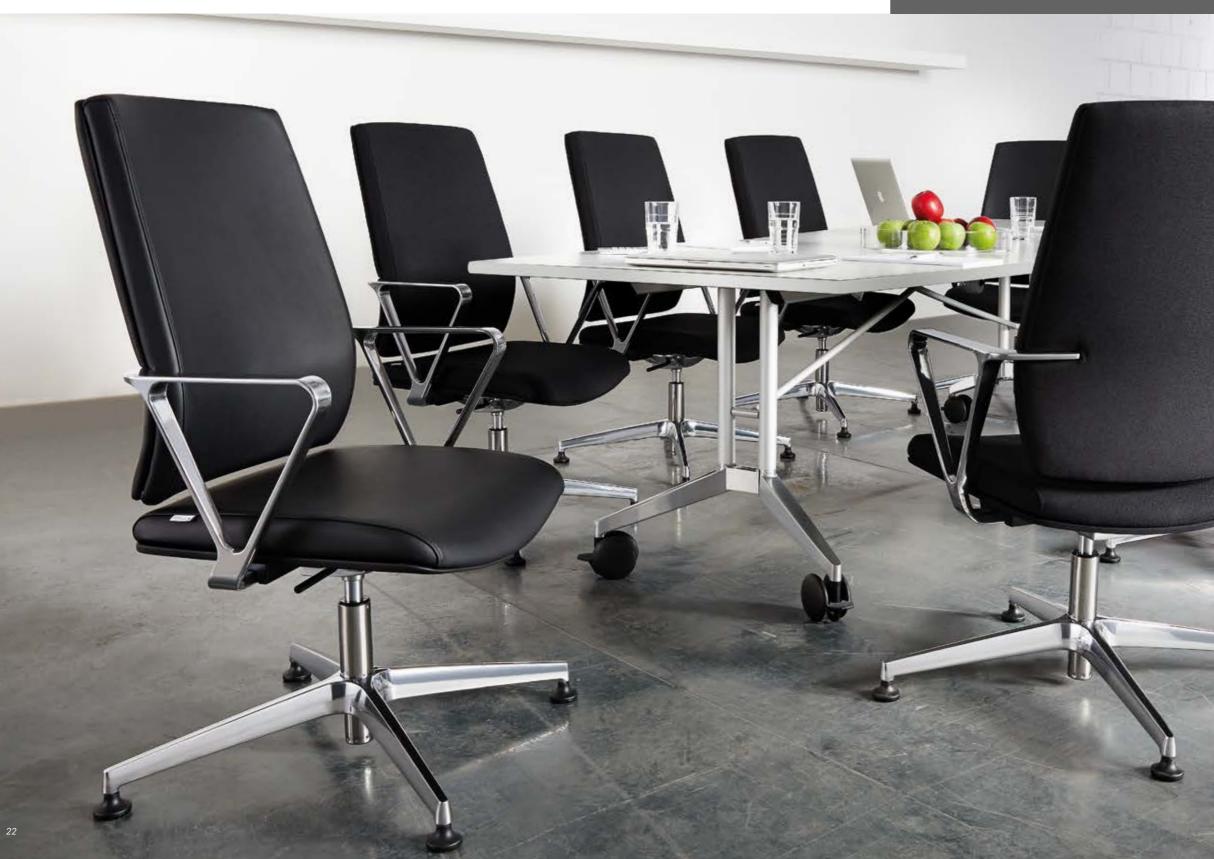

## **MONICO®** | CONFERENCE

Meeting, seminar, lecture or conference – whichever event you are inviting to: Do your participants a favor and let them take a seat in an Original Steifensand MONICO<sup>®</sup>. After all, there is nothing that is more effective for the progression of your projects and your corporate image than meetings which all participants like to look back on. This way, you can be sure you will have their full attention next time as well.

**MONICO®** ICONFERENCE impresses with its extraordinary design. The distinctive armrest goes back around the lumbar region surrounding the backrest A homogeneous combination that gives the chair its unique, timeless design.