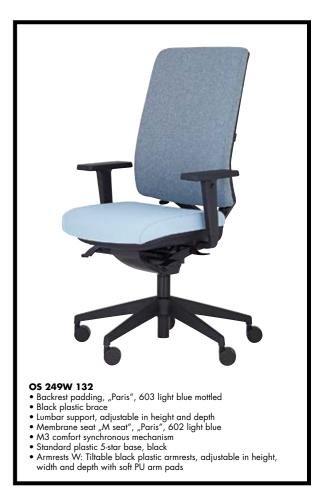

### OS 245X 122

- Backrest padding, "Melbourne", 327 red Black plastic brace
  Height-adjustable lumbar support
  Membrane seat "M seat", "Melbourne", 327 red
  M2 multi synchronous mechanism with seat tilt adjustment
  Standard plastic 5-star base, black

- Armrests X: Tiltable armrests, adjustable in height, width and depth with black aluminum carriers and soft PU arm pads

- Standard plastic 5-star base, black
- Armests W: Black plastic armests, adjustable in height, width and depth with soft PU arm pads