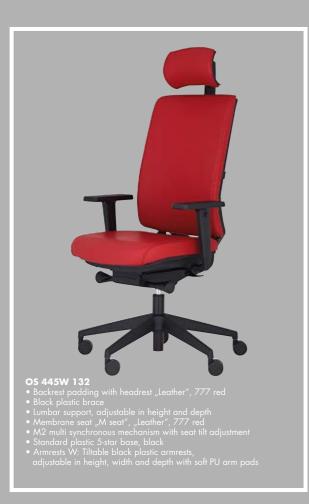

### OS 245X 122

- Backrest padding, "Melbourne", 327 red Black plastic brace
  Height-adjustable lumbar support
  Membrane seat "M seat", "Melbourne", 327 red
  M2 multi synchronous mechanism with seat tilt adjustment
  Standard plastic 5-star base, black