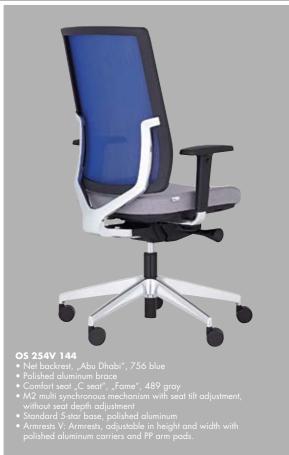

- OS 2520 112 Net backrest, "Abu Dhabi", 755 red Black plastic brace Comfort seat "C seat", "Melbourne", 347 anthracite M1 easy synchronous mechanism with vernier adjustment Standard plastic 5-star base, black