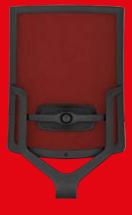

**MONICO®** is distinctive. And this should be clearly visible. Because the office chair represents the brand Original Steifensand like no other product. **MONICO**® combines the best qualities of Original Steifensand: sophisticated technology, pure aesthetics and supportive sitting for any kind of requirement.

**MONICO®** is different. Especially concerning its back view. After all, a chair is rather defined by its backrest. Therefore, the designer Justus Kolberg focused on this component for **MONICO**<sup>®</sup>. The result: A distinctive component for the whole product family.

MONICO® is MONICO®. A Y-shaped brace - on request available with adjustable lumbar support - as well as a bent backrest give the entire product family its own identity. Its technical appearance, characterized by roundings and smooth transitions, is highly aesthetic.

## "INTWINED, NOT JUST SIDE BY SIDE." Justus Kolberg

The brace: It coalesces in the lower section, underlining the supporting and thus functional aspect of the office chair. Flexible in the upper section. Stable in the lower section.