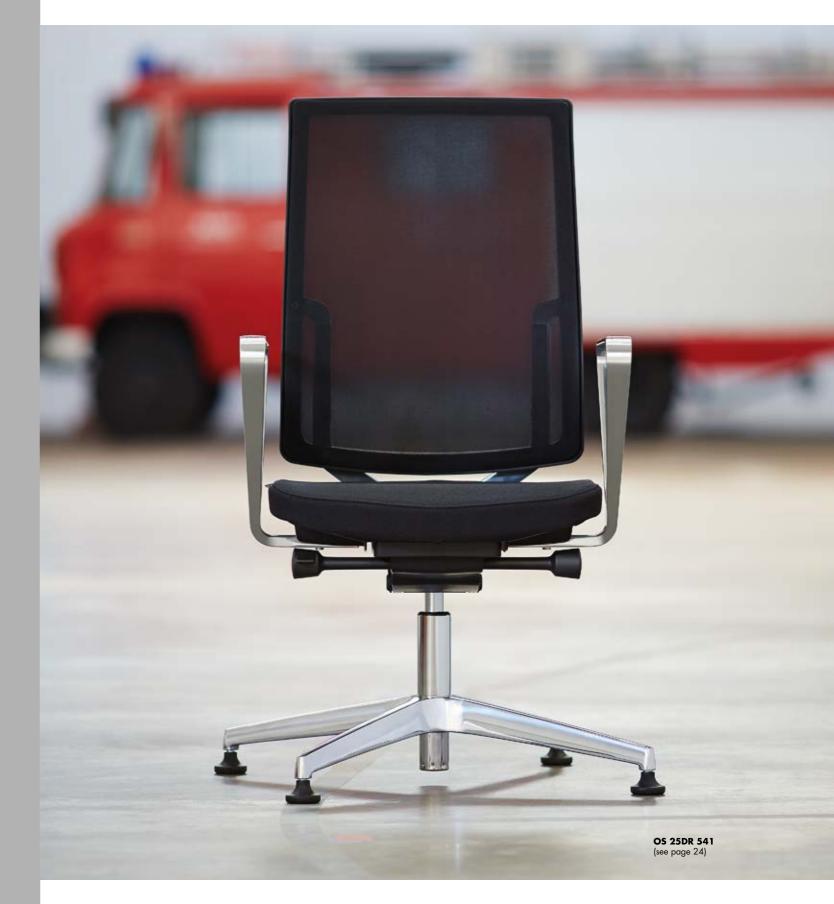

OS 25DR 541 • Net backrest, "Abu Dhabi", 752 black • Polished aluminum brace • Comfort seat "C seat", inflexible, "Melbourne", 320 black • M6 conference mechanism • Chrome gas spring • Conference 4-star base, polished aluminum • Glides • Armrests R: Polished aluminum ring armrests, inflexible