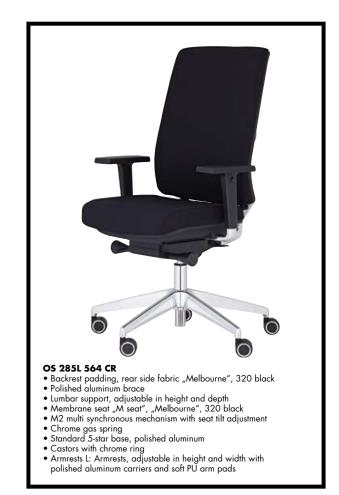

polished aluminum carriers and soft PU arm pads

- Standard plastic 5-star base, black
- Armrests H: Black plastic armrests, adjustable in height and width with soft PU arm pads

- OS 23AZ 164

- Backrest padding, "Melbourne", 328 gray
  Polished aluminum brace
  Lumbar support, adjustable in height and depth
  Comfort seat "C seat", "Melbourne", 328 gray

- M4 Seno synchronous mechanism
  Standard 5-star base, polished aluminum
  Armrests Z: Tiltable armrests, adjustable in height, width and depth with polished aluminum carriers and soft PU arm pads

ORIGINAL STEIFENSAND Vom Sitzen besessen.