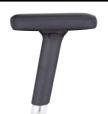

## 9 versions

The different armrests you can choose from are just as unique as your **MONICO®** chair itself. They are equipped with special arm pads, which we have manufactured especially for this purpose, and are thus very comfortable when placing the arm on it. Some of our arm pads impress with a characteristic surface structure. In addition to this, the new aluminum ring armrests shine in a distinctive design.

### Armrest B: Tiltable armrest, adjustable in height, width and depth (4D), with soft leather arm pads and polished aluminum carriers.