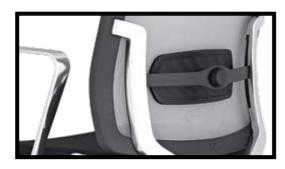

## LUMBAR SUPPORT VERSIONS.

The optional Schukra lumbar support for padded backrests can be adjusted by hand wheel manually in height and depth to the optimal working or resting position. A height-adjustable lumbar support is integrated in each of the padded backrest series.

The lumbar support for net backrests can be height adjusted upwards by simply pushing it, or downwards by turning the hand wheel; this ensures good support when you are sitting.