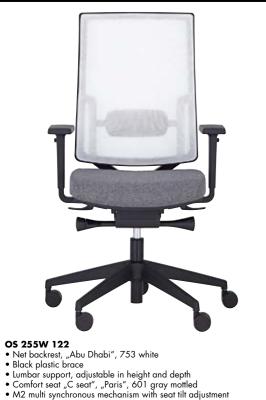

- OS 2520 112 Net backrest, "Abu Dhabi", 755 red Black plastic brace Comfort seat "C seat", "Melbourne", 347 anthracite M1 easy synchronous mechanism with vernier adjustment Standard plastic 5-star base, black