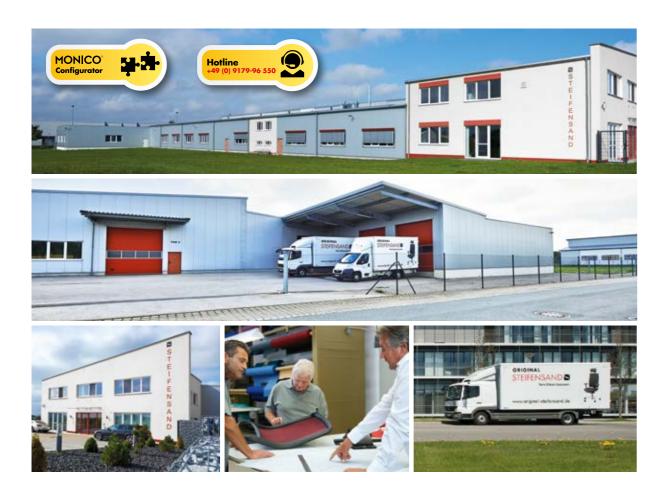

The legendary "spinal disk chair" remained a part of the product range. A new family of chairs was developed: Mito. It caused a stir in the sector. With it, the company made another breakthrough. The enormous quantities were all handmade. In the company's own production hall with integrated upholstery. And this is still done at the Original Steifensand premises. But on a larger scale - on a modern 17,000 square meter production area in Freystadt. However, our company still has a manageable size and, in our hearts, we are regionally anchored and find joy in our work. At Original Steifensand we believe in the greatness of our medium-sized company. Our customers also profit from this.

### **Quality:** Made in Germany

Original Steifensand office chairs are "made in Germany". They are manufactured at our company headquarters in Freystadt - in accordance with the highest quality standards. Our suppliers know that as well. 90 percent of the processed parts come from Germany. A large number of parts even comes from partners in the region.

### The service: Fast and flexible

Original Steifensand has many years of experience in the production of office chairs. We continuously improve our products and develop new, trend-setting office chair concepts. We build and test our prototypes ourselves. Our customers profit from this know-how and from the resulting leeway directly. At Original Steifensand, we are even able to rapidly and flexibly meet individual requirements concerning your office chair.