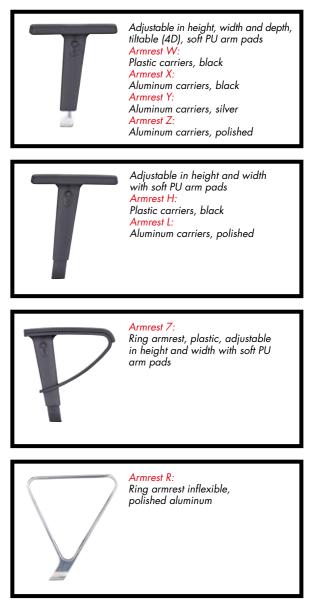

- M2 multi synchronous mechanism with seat tilt adjustment
   Standard plastic 5-star base, black
- Armrests H: Black plastic armrests, adjustable in height and width with soft PU arm pads

- Armrests X: Tiltable armrests, adjustable in height, width and depth with black aluminum carriers and soft PU arm pads

- Standard plastic 5-star base, black
- Armests W: Black plastic armests, adjustable in height, width and depth with soft PU arm pads

polished aluminum carriers and soft PU arm pads

- Standard plastic 5-star base, black
- Armrests H: Black plastic armrests, adjustable in height and width with soft PU arm pads

- OS 23AZ 164

- Backrest padding, "Melbourne", 328 gray
  Polished aluminum brace
  Lumbar support, adjustable in height and depth
  Comfort seat "C seat", "Melbourne", 328 gray

- M4 Seno synchronous mechanism
  Standard 5-star base, polished aluminum
  Armrests Z: Tiltable armrests, adjustable in height, width and depth with polished aluminum carriers and soft PU arm pads

ORIGINAL STEIFENSAND Vom Sitzen besessen.