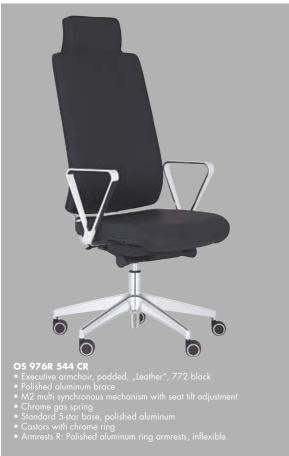

- OS 976B 544 CR Executive armchair, padded, "Leather", 772 black Polished aluminum brace M2 multi synchronous mechanism with seat tilt adjustment Chrome gas spring Standard 5-star base, polished aluminum Castors with chrome ring Armrests B: Tiltable armrests, adjustable in height, width and d with polished aluminum carriers and soft leather arm pads