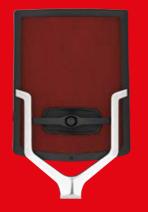

("Leather", black, see page 24)

- OS 87CR 501 Padded conference armchair, "Leather", 772 black Padded seat "Leather", 772 black Conference mechanism CT 1 Chrome gas spring Conference 4-star base, polished aluminum Glides Armrests R: Polished aluminum ring armrests, inflexible

OS 25DR 541 • Net backrest, "Abu Dhabi", 752 black • Polished aluminum brace • Comfort seat "C seat", inflexible, "Melbourne", 320 black • M6 conference mechanism • Chrome gas spring • Conference 4-star base, polished aluminum • Glides • Armrests R: Polished aluminum ring armrests, inflexible