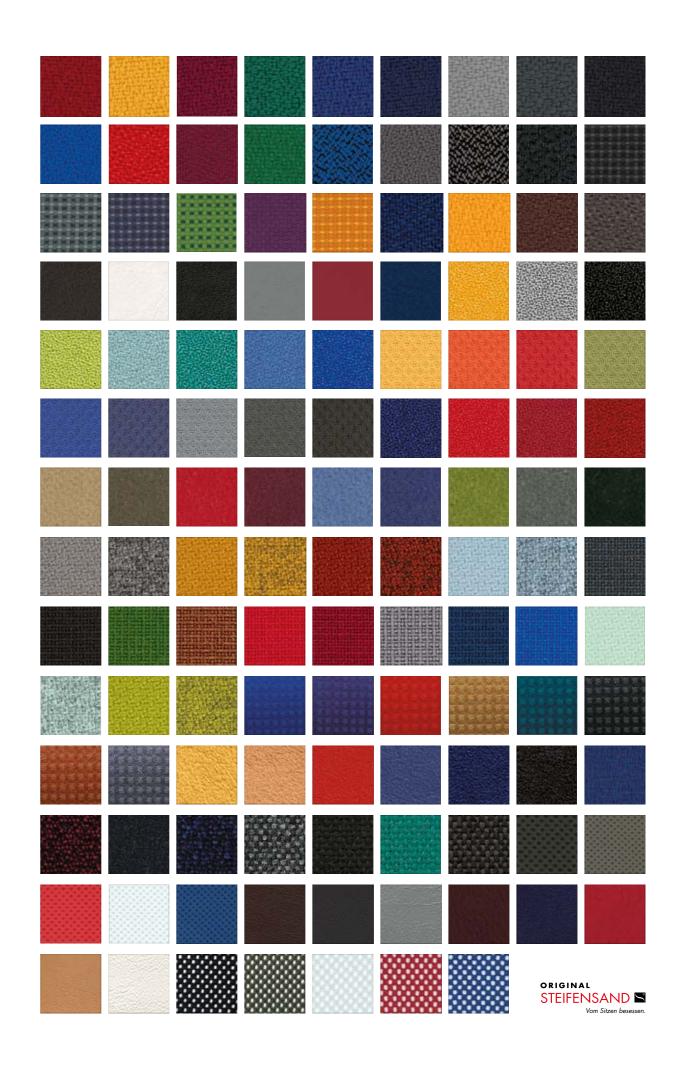

ur sitting posture regularly and stand up from time to time. This way, the back muscles stay in motion and the blood circulation is stimulated.

Do not forget to stay in motion - even while sitting down. Use your office chair's dynamic sitting function. Vary between different sitting positions (tilted forwards, upright, reclined). And let your backrest support you while sitting. This avoids one-sided strains of the spine. And it improves the blood circulation within the muscles of the intervertebral disks.

## Learn to adjust your office chair correctly.

Get familiar with your ergonomic office chair. Only if you know its functions and are able to easily adjust it, your office chair will help you to find a perfect and healthy sitting posture during your



# MONICO® Colors and Fabrics.







# MONICO® EASY CONFIGURATION.

Choose the individual components of your MONICO® chair by Original Steifensand even faster. On the web or on your smartphone. Simply open the configurator at www.monico.de/konfigurator and choose your components. Soon you will be sitting healthily - on your original chair.





www.monico.de/konfigurator





www.monico.de





Vom Sitzen besessen.

For more information on our products, please go to:

### F.-Martin Steifensand Büromöbel GmbH

Thundorfer Str. 11 / D-92342 Freystadt-Rettelloh / Phone +49 (0) 9179-96 55-0 / Fax +49 (0) 9179-96 55-44 mail@original-steifensand.de / www.original-steifensand.de / www.monico.de

10\_2014 © F.-Martin Steifensand Büromöbel GmbH. We reserve the right to printing errors, mistakes and changes to technology or equipmen