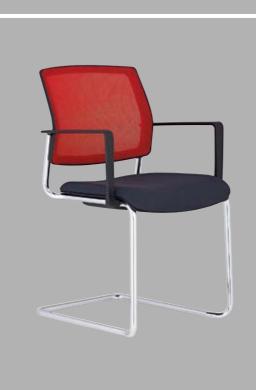

## **MONICO®** | CONFERENCE

Meeting, seminar, lecture or conference – whichever event you are inviting to: Do your participants a favor and let them take a seat in an Original Steifensand MONICO<sup>®</sup>. After all, there is nothing that is more effective for the progression of your projects and your corporate image than meetings which all participants like to look back on. This way, you can be sure you will have their full attention next time as well.

**MONICO®** ICONFERENCE impresses with its extraordinary design. The distinctive armrest goes back around the lumbar region surrounding the backrest A homogeneous combination that gives the chair its unique, timeless design.

OS 7406 090 • Net backrest, "Abu Dhabi", 755 red • Padded seat "Melbourne", 347 anthracit • Cantilever chair frame, chrome