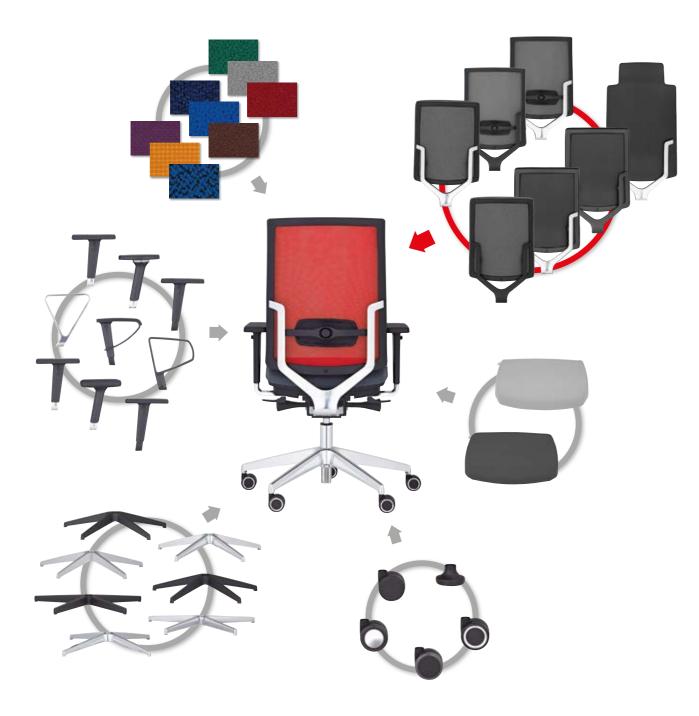

## MONICO<sup>®</sup>. The modular chair design system.

See it for yourself: Choosing an office chair can be very easy. A unique backrest, five components in not too many versions and a range of fabrics and colors: We do not need more for a good office chair in premium quality. And you do not need more for your decision.

## ONE SYSTEM. ALL POSSIBILITIES.

## You would like to have your own MONICO® chair? Good decision.

However, THE MONICO<sup>®</sup> chair does not exist. Only YOUR MONICO<sup>®</sup> chair exists. This is the advantage of our modular system. Just choose the components of your chair according to your wishes. Without restrictions or compromises. Without effort. No matter whether you choose the chair according to individual comfort requirements, economic aspects or both. The **MONICO**<sup>®</sup> chair leaves the choice to you in every respect.

Simply refer to our categories - Basic, Comfort, Executive or Conference, and add your individual preferences. Or just put your **MONICO®** chair together from scratch – from the backrest to the castor. We will support you in making the right choices.