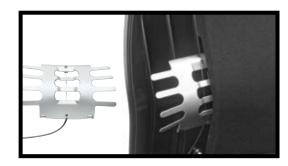

**MONICO®** is different. Especially concerning its back view. After all, a chair is rather defined by its backrest. Therefore, the designer Justus Kolberg focused on this component for **MONICO**<sup>®</sup>. The result: A distinctive component for the whole product family.

MONICO® is MONICO®. A Y-shaped brace - on request available with adjustable lumbar support - as well as a bent backrest give the entire product family its own identity. Its technical appearance, characterized by roundings and smooth transitions, is highly aesthetic.

## "INTWINED, NOT JUST SIDE BY SIDE." Justus Kolberg

The brace: It coalesces in the lower section, underlining the supporting and thus functional aspect of the office chair. Flexible in the upper section. Stable in the lower section.

The lumbar support: It is intended as an option and can be vertically height-adjusted at the brace. This works well with the backrest, which is bent backwards.

The interaction: The characteristic element, which consists of brace and support, has a technical look and feel to it and, at the same time, is very aesthetic due to its roundings. The component parts fit into each other perfectly.