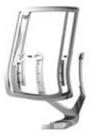

# THE KEY COMPONENT: The **backrest**.

## 7 versions

An office chair can be defined by its backrest. Visually appealing and above all functional. This makes the backrest the key component of **MONICO**<sup>®</sup>. With its Y-shaped brace, the adjustable lumbar support and a bent, flexible backrest, it embodies what Original Steifensand stands for: distinct aesthetics and sophisticated technology for individually supported and above all active-dynamic sitting.

Padded backrest with plastic brace, front: padding (= fabric or leather) including heightadjustable lumbar support

Padded backrest with aluminum brace, front: padding (= fabric or leather) including height-adjustable lumbar support

Net backrest with aluminum brace, optional with lumbar support

Upholstered fabric backrest with plastic brace, upholstered in the front (= fabric or leather), at the back, fabric or leather including height-adjustable lumbar support