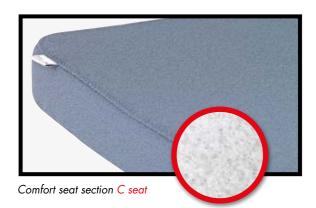

### 2 versions The comfort seat "C seat"

Anyone who just wants to sit comfortably, makes a great choice with the proven comfort seat. The comfort seat, consisting of a closed plastic sheet with a molded foam element with rounded front, is comfortable and stabilizes the user in his sitting position.