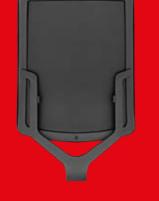

## MONICO<sup>®</sup> | BASIC

OS 976R 544 CR / OS 27B0 564 CR / OS 2520 112 (left to right, see page 20, 16 and 10)

## MONICO<sup>®</sup> | BASIC

that because it fits your lifestyle even better.

Your basic MONICO<sup>®</sup> could look this great ... (Left: fabric group "Melbourne", gray/black; right: fabric group "Melbourne" anthracite; net backrest "Abu Dhabi", red; see page 10)