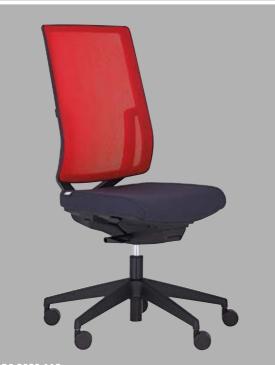

## IT IS HARDER TO BUILD A GOOD CHAIR THAN A SKYSCRAPER. Ludwig Mies van der Rohe

Justus Kolberg, a chair designer who is in demand throughout Europe, steps up to the challenge. Because chairs are his passion. His creative leitmotif: Simple, minimalistic, clean-cut. The ideal use of forms for a new range of office chairs, which shows the way to a suitable office chair as clearly as **MONICO**<sup>®</sup>.

**MONICO®** is distinctive. And this should be clearly visible. Because the office chair represents the brand Original Steifensand like no other product. **MONICO**® combines the best qualities of Original Steifensand: sophisticated technology, pure aesthetics and supportive sitting for any kind of requirement.

**MONICO®** is different. Especially concerning its back view. After all, a chair is rather defined by its backrest. Therefore, the designer Justus Kolberg focused on this component for **MONICO**<sup>®</sup>. The result: A distinctive component for the whole product family.

MONICO® is MONICO®. A Y-shaped brace - on request available with adjustable lumbar support - as well as a bent backrest give the entire product family its own identity. Its technical appearance, characterized by roundings and smooth transitions, is highly aesthetic.