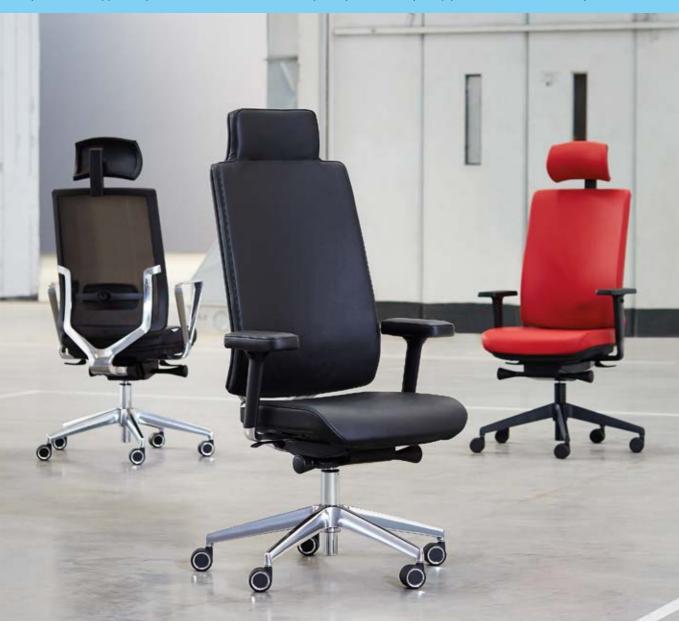

## MONICO<sup>®</sup> | EXECUTIVE

Versatile. Communicative. Flexible. This is the future working environment. It gives you immense

freedom for self-development, but also demands enormous commitment. So lean back and relax. Because: Whatever you have planned, you will find the necessary strength in a **MONICO®** chair by Original Steifensand. In addition to this, you will find support for your back, neck and head. In an especially aesthetic way. Simply a class of its own. Just like you.

> No matter if you are a male or a female manager - the most important thing is that you sit on a high-quality chair ... (Left: net backrest, "Abu Dhabi", black; center: "Leather" black; right: "Leather" red; see page 20)

- OS 976B 544 CR Executive armchair, padded, "Leather", 772 black Polished aluminum brace M2 multi synchronous mechanism with seat tilt adjustment Chrome gas spring Standard 5-star base, polished aluminum Castors with chrome ring Armrests B: Tiltable armrests, adjustable in height, width and d with polished aluminum carriers and soft leather arm pads