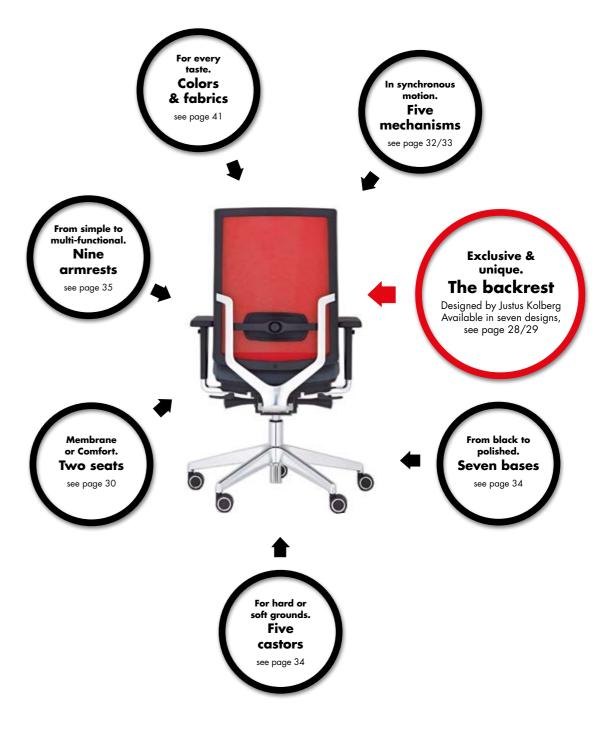

There are many different types of office chairs. With countless functionalities. What is so special about MONICO®, compared to other office chairs?

Lothar Kroczek: First of all, MONICO® can do anything the customer expects from a high-quality office chair. And because it bears the Original Steifensand brand, MONICO® stands for quality "made in Germany". It combines optimum functionality and a high level of innovation and profitability.

Lothar Kroczek: Buyers and sellers alike will be pleased with the ingeniously simple modular design principle. Because the modular design is structured like a family. It is based on a central component: the unique backrest. All additional parts can be freely combined. Hence the name MONICO®. It is derived from modularity and the Spanish word for "uniqueness".

## MONICO<sup>®</sup>. The modular chair design system.

See it for yourself: Choosing an office chair can be very easy. A unique backrest, five components in not too many versions and a range of fabrics and colors: We do not need more for a good office chair in premium quality. And you do not need more for your decision.

# MONICO® ECQUIP ME

- BACKRESTS
- SEATS

- MECHANISM
- GAS SPRINGS
- BASES
- CASTORS
- ARMRESTS

# THE KEY COMPONENT: The **backrest**.

## THE SEATS.

# THE GAS SPRINGS.

MONICO® is available in normal and extended heights, according to your body height. An important aspect when choosing the right chair: the suitable gas spring. Medium height gas springs are suitable for people with a body height of 1.92 m or taller. The shorter models are ideal for people with a body height of less than 1.60 m.

## THE STAR BASES.

## THE CASTORS.

## 9 versions

The different armrests you can choose from are just as unique as your **MONICO®** chair itself. They are equipped with special arm pads, which we have manufactured especially for this purpose, and are thus very comfortable when placing the arm on it. Some of our arm pads impress with a characteristic surface structure. In addition to this, the new aluminum ring armrests shine in a distinctive design.