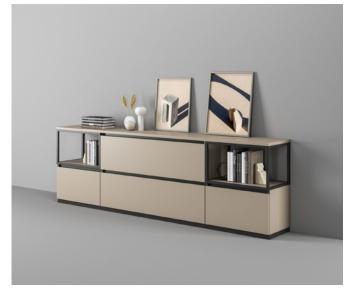

## Versatile storage space concept

Allvia enables extensive design and configuration options for combination and upright cabinets. Customers have a large choice of cabinet models in a wide variety of heights and widths.

High-quality materials: Writeable crystal fronts

Combination cabinets: For attractive interior design