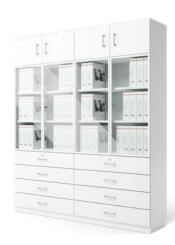

# All via

Allvia is a versatile storage space system for variable interior designs. With its large selection of free-standing, wall-aligned or partitioning cabinet configurations, the Allvia range delivers a suitable furnishing solution for every requirement.

## Versatile storage space concept

Allvia enables extensive design and configuration options for combination and upright cabinets. Customers have a large choice of cabinet models in a wide variety of heights and widths.

High-quality materials: Writeable crystal fronts

Combination cabinets: For attractive interior design