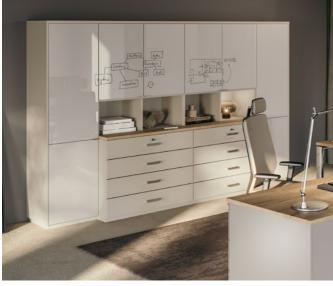

High-quality materials: Writeable crystal fronts

Combination cabinets: For attractive interior design