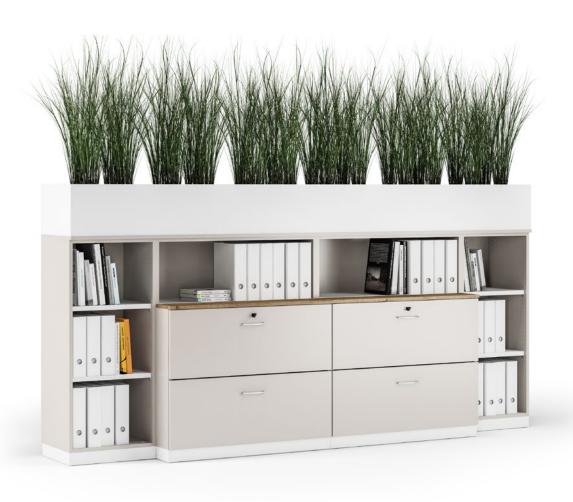

# Eye-catcher in every office

A plant pot mount can be added to the Allvia storage space system to create a pleasant and cosy atmosphere. The plant pot mount is available with plastic or pine bark inserts and with different varieties of artificial plants.

## Artificial plants

A variety of artificial plants are available for the Allvia plant pot mounts.

Alocasia Calidora

Zamioculcas

Sanseveria

Bamboo grass