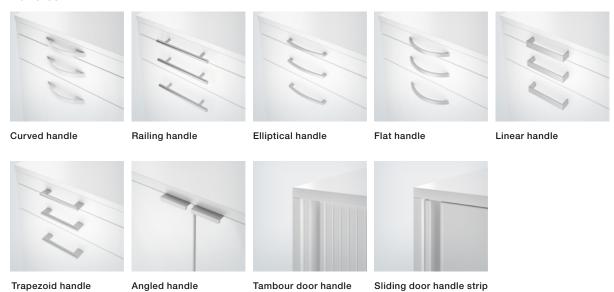

container garages after use.





## Improved order at the workplace

Pontis technical containers are predestined for storing technical equipment and frequently used materials directly at the workplace. Custom options are available for the function and design of the containers. Whether it is shelves, special pull-out elements, or fronts with handles and even without - Pontis has the right solution for every requirement.



Frame grommet for additional desk legroom



Versatile feature options

### System



Roller containers



Caddies/mobile containers



**Technical containers** 



Open space containers



Stand containers

Open space container mounts



Caddy/mobile container garage



Mobile tambour door units



File trolleys

#### Container sets



## Handle variants

#### Handles



#### Knobs



Rotating knob

strip

#### Décors

#### BASIC Cubas | Allvia | Intavis | Pontis



#### TREND Cubas | Allvia | Intavis

Panel thickness 19 mm for fronts and exposed back walls (not structural parts)



#### PREMIUM Cubas | Allvia | Intavis | Pontis

Panel thickness 19 mm and 25 mm for fronts, exposed back walls and side or top panels (not structural parts)



### Veneers\* Cubas | Allvia | Intavis | Pontis





Black ash

### Base colours + frame colours Allvia | Intavis



#### Glass laminate Allvia



#### Acoustical surfaces Allvia



#### Tambour doors Allvia

Available in maple, beech, grey white, light grey, signal white, white aluminium, anthracite, slate.

\* Other veneers on request



# Award-winning GOOD WORK

We always adhere to the highest standards in our work