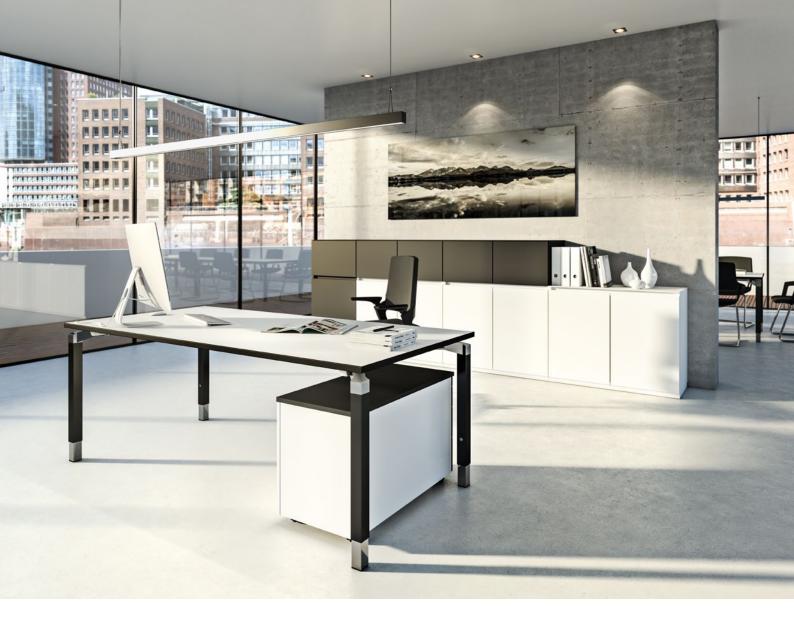

# Pontis

The practical and multifunctional furniture in the Pontis series creates tidy and optimally equipped workplaces. As individual added features, the storage solutions can also be used as extra work surfaces or to structure the room.

# Sufficient space

The versatile Pontis standing and rolling containers can be configured individually with different interior fittings and in different heights and depths.

All the documents and materials you routinely need are reliably on hand with the Pontis containers.

# Addition for every workplace

The lockable open space containers provide practical storage space for work materials and personal belongings. At the same time, they also ensure privacy for undisturbed and concentrated work.

## Mobile storage solutions for added flexibility

The Pontis mobile containers are fitted with castors, which makes them highly flexible and ideal furnishing solutions for desk sharing workplaces. The mobile storage solutions keep offices tidy and can be parked in container garages after use.

## Improved order at the workplace

Pontis technical containers are predestined for storing technical equipment and frequently used materials directly at the workplace. Custom options are available for the function and design of the containers. Whether it is shelves, special pull-out elements, or fronts with handles and even without - Pontis has the right solution for every requirement.