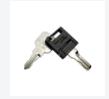

# Closing mechanisms

The cabinets are offered with different locking systems.

Keys (optionally with individual lock systems)

Numerical combination lock

Electronic lock (RFID Mifare and Legic)