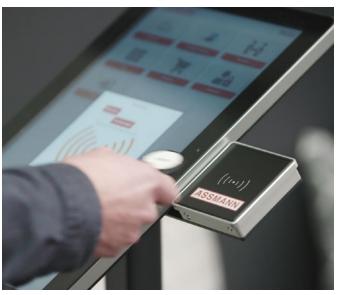

# Closing mechanisms

The cabinets are offered with different locking systems.

Keys (optionally with individual lock systems)

Numerical combination lock

Electronic lock (RFID Mifare and Legic)

## Smart process: Intelligent locker systems

Software-controlled locker systems enable the deposit of items or documents without being dependent on fixed times or personal contact. The smart system is truly versatile and can be used as bespoke storage space, as a temporary and limited solution for project groups, for smart goods issue, for staff and departments to hand over items or for the documented rental of technical equipment.

Digital solution: Smart locker systems

Log-in: RFID chip cards to open the lockers