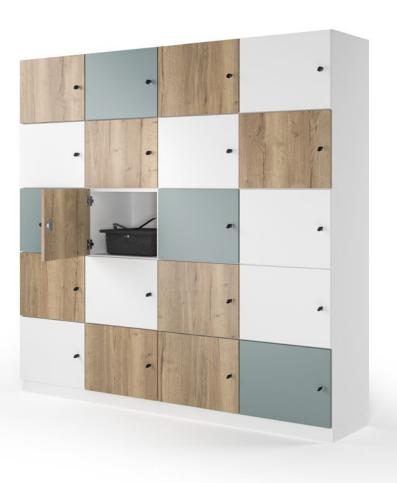

# Lockable storage space

A variety of finishes and décors are available to customise the Allvia locker cabinets in three heights and five widths for the safe storage of personal belongings.

# Closing mechanisms

The cabinets are offered with different locking systems.

Keys (optionally with individual lock systems)

Numerical combination lock

Electronic lock (RFID Mifare and Legic)