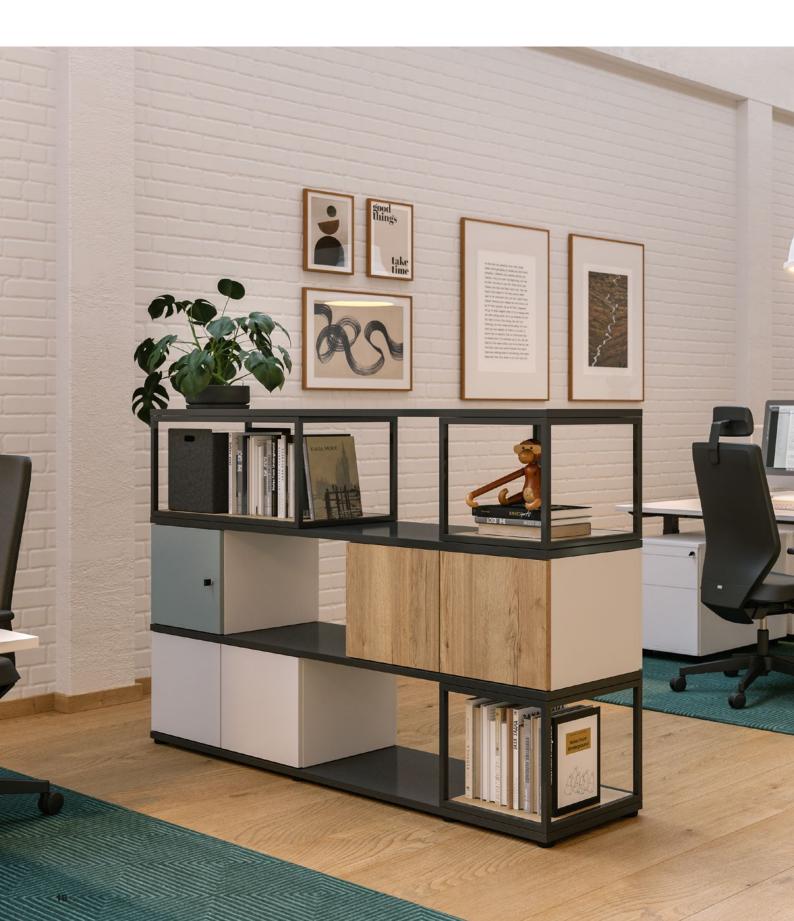

# Cubas

The partitioning Cubas shelf and storage space system combines innovative design with excellent functionality. Whether it's flexible storage space at the workplace, a bespoke room divider and hanging shelf or an attractive furnishing solution for your home office.

## Clever twist

Cubas comes with a unique and innovative rotation mechanism. The movable modules can be hand-rotated by 360° completely without tools in order to accommodate changing requirements and individual needs.

## Eye-catcher

A multiple award winner, Cubas is the ideal furnishing solution for open-plan and modern working environments as well as in waiting areas and for your home office. The storage space system catches the eye with its excellent functionality and modern design that can be customised in a range of shapes and colours.