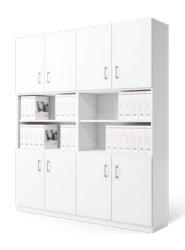

# All via

Allvia is a versatile storage space system for variable interior designs. With its large selection of free-standing, wall-aligned or partitioning cabinet configurations, the Allvia range delivers a suitable furnishing solution for every requirement.

### For different use cases

With its wide range of individual combination options, Allvia offers extensive storage space solutions for office workstations, conference rooms or when working from home.

Sliding door cabinet: Everything right on hand at the workplace

Wing door cabinet: Sufficient space for archiving

## Versatile storage space concept

Allvia enables extensive design and configuration options for combination and upright cabinets. Customers have a large choice of cabinet models in a wide variety of heights and widths.