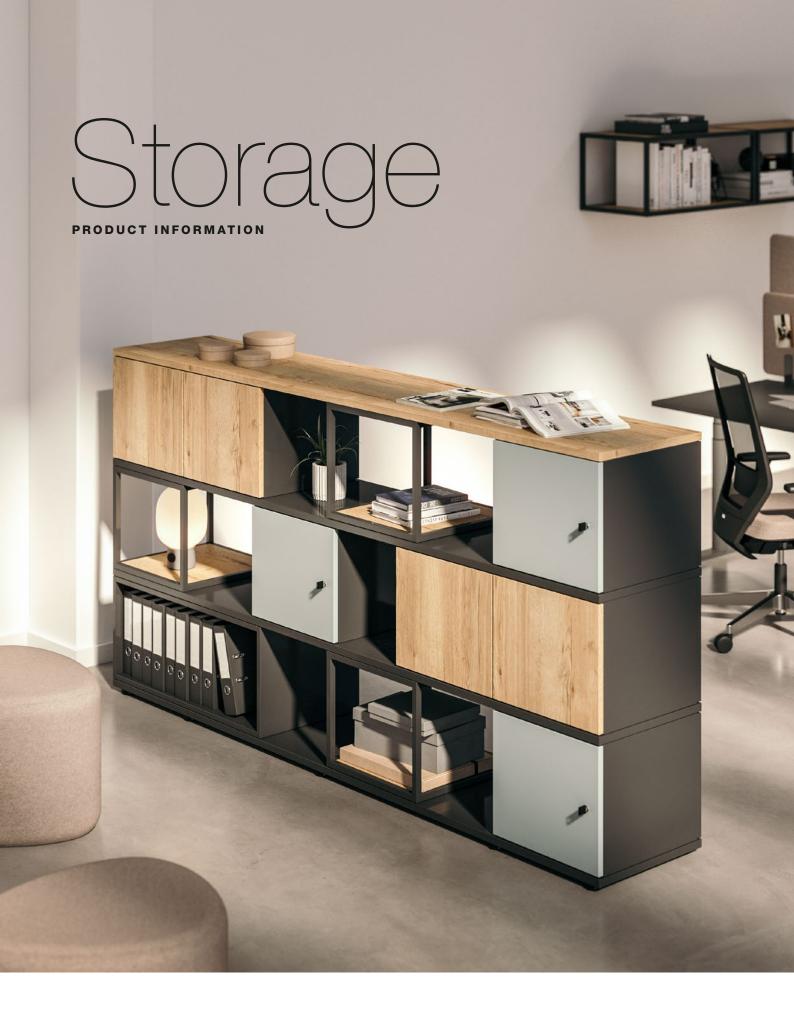

# All via

Allvia is a versatile storage space system for variable interior designs. With its large selection of free-standing, wall-aligned or partitioning cabinet configurations, the Allvia range delivers a suitable furnishing solution for every requirement.

# Beyond tidy

Everything has its right place in the Allvia storage space system, whether it's important work documents or personal items. Optional sound absorption can also be guaranteed by integrating the acoustically effective Viteco partitioning screen system on the Allvia cabinets.

## Versatile storage space concept

Allvia enables extensive design and configuration options for combination and upright cabinets. Customers have a large choice of cabinet models in a wide variety of heights and widths.