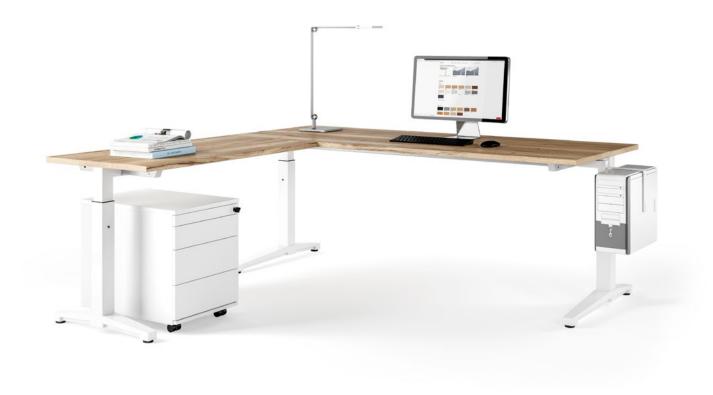

# Pontis

The practical and multifunctional furniture in the Pontis series creates tidy and optimally equipped workplaces. As individual added features, the storage solutions can also be used as extra work surfaces or to structure the room.

# Sufficient space

The versatile Pontis standing and rolling containers can be configured individually with different interior fittings and in different heights and depths.

All the documents and materials you routinely need are reliably on hand with the Pontis containers.

#### Desks

Modern design, a range of variants and tested quality, combined with optimised functionality and flexible height settings for ergonomic workspaces.