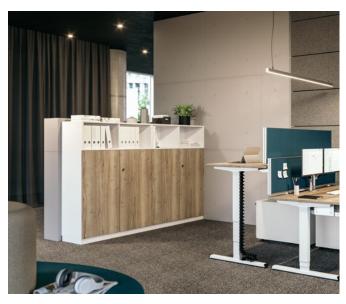

# Lockable storage space

A variety of finishes and décors are available to customise the Allvia locker cabinets in three heights and five widths for the safe storage of personal belongings.

# Closing mechanisms

The cabinets are offered with different locking systems.

Keys (optionally with individual lock systems)

Numerical combination lock

Electronic lock (RFID Mifare and Legic)