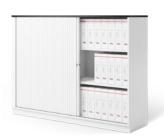

### For different use cases

With its wide range of individual combination options, Allvia offers extensive storage space solutions for office workstations, conference rooms or when working from home.

Sliding door cabinet: Everything right on hand at the workplace

Wing door cabinet: Sufficient space for archiving