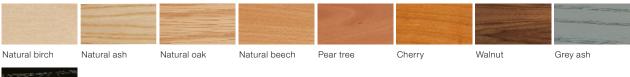

### Veneers\* Cubas | Allvia | Intavis | Pontis

Black ash

#### Tambour doors Allvia

Available in maple, beech, grey white, light grey, signal white, white aluminium, anthracite, slate.

\* Other veneers on request