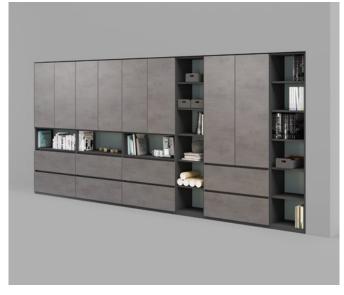

# Cubas

The partitioning Cubas shelf and storage space system combines innovative design with excellent functionality. Whether it's flexible storage space at the workplace, a bespoke room divider and hanging shelf or an attractive furnishing solution for your home office.

# Design variety

The purist design with its combination of metal frame and closed elements accommodates a wide range of looks and uses – whether as room partitions, wall shelves or sideboards.

# Wide variety of design options

The bodies, functional shelves and swivel modules in the flexible Cubas furniture system can all be customised and combined with other storage space systems and even enable the addition of Allvia plant pot mounts.

Shelves B: 440 mm / 880 mm

Metal shelves

B: 440 mm / 880 mm

Push to open B: 440 mm / 880 mm

**Tambour door units** B: 880 mm

Hinged cabinets B: 880 mm

Wing-door cabinets/locker cabinets B: 440 mm / 880 mm