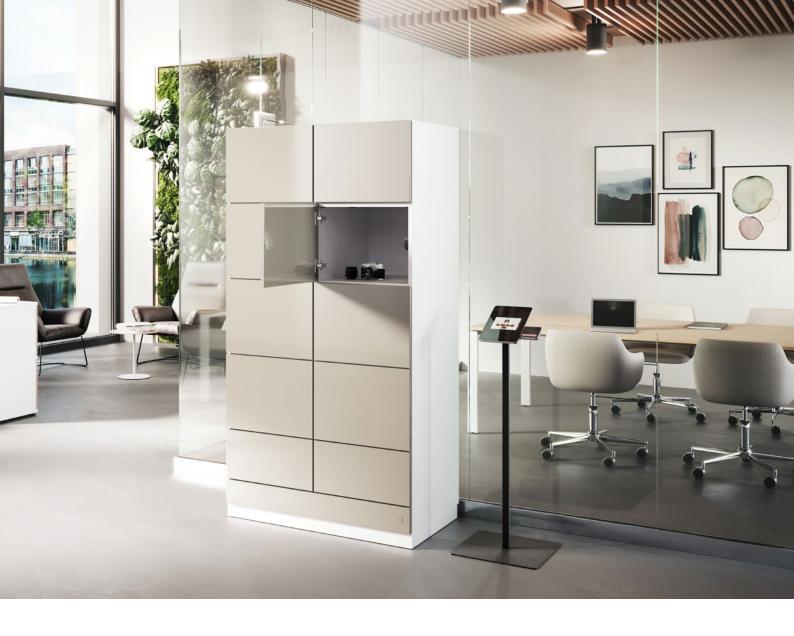

# All via

Allvia is a versatile storage space system for variable interior designs. With its large selection of free-standing, wall-aligned or partitioning cabinet configurations, the Allvia range delivers a suitable furnishing solution for every requirement.

## Smart process: Intelligent locker systems

Software-controlled locker systems enable the deposit of items or documents without being dependent on fixed times or personal contact. The smart system is truly versatile and can be used as bespoke storage space, as a temporary and limited solution for project groups, for smart goods issue, for staff and departments to hand over items or for the documented rental of technical equipment.

Digital solution: Smart locker systems

Log-in: RFID chip cards to open the lockers