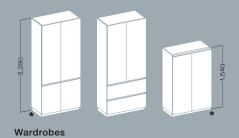

# Versatile storage space concept

The Allvia storage space system comes with a wide variety of base designs.

Steel base Height: 40 mm

Steel base Height: 70 mm

Lower frame with rectangular legs Height: 150 mm

Lower frame with round legs Height: 150 mm

Telescope steel base Height: 70 mm

### For different use cases

With its wide range of individual combination options, Allvia offers extensive storage space solutions for office workstations, conference rooms or when working from home.

Sliding door cabinet: Everything right on hand at the workplace

Wing door cabinet: Sufficient space for archiving