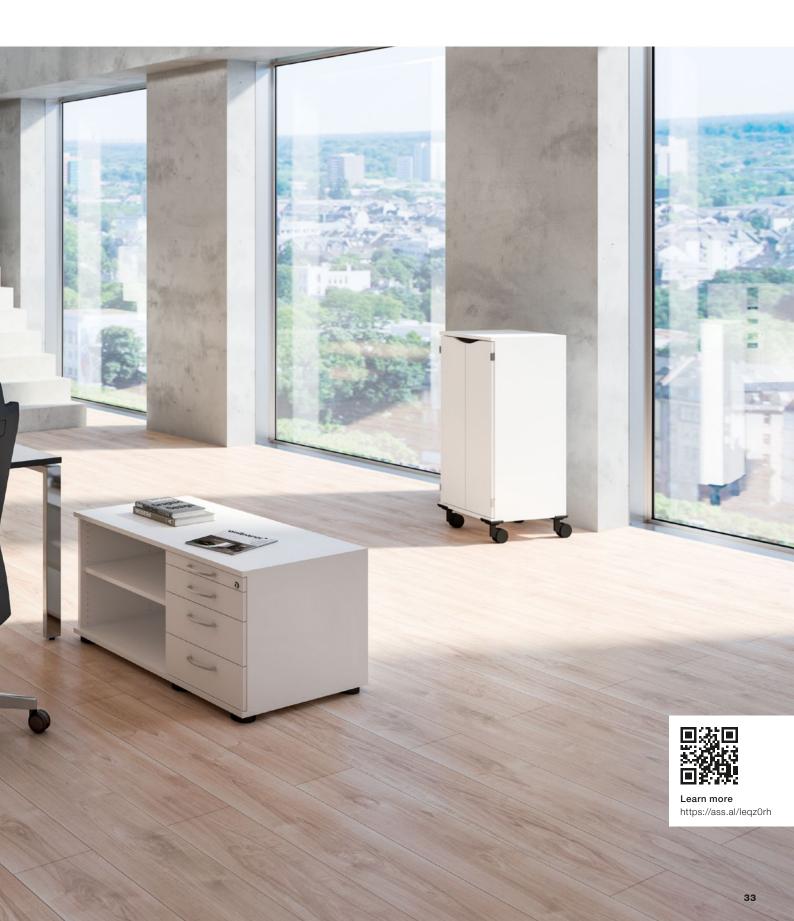

# Pontis

The practical and multifunctional furniture in the Pontis series creates tidy and optimally equipped workplaces. As individual added features, the storage solutions can also be used as extra work surfaces or to structure the room.

# Sufficient space

The versatile Pontis standing and rolling containers can be configured individually with different interior fittings and in different heights and depths.

All the documents and materials you routinely need are reliably on hand with the Pontis containers.

# Addition for every workplace

The lockable open space containers provide practical storage space for work materials and personal belongings. At the same time, they also ensure privacy for undisturbed and concentrated work.

## Mobile storage solutions for added flexibility

The Pontis mobile containers are fitted with castors, which makes them highly flexible and ideal furnishing solutions for desk sharing workplaces. The mobile storage solutions keep offices tidy and can be parked in container garages after use.