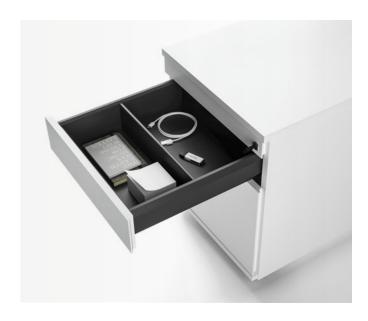

| Pull-out shelves to accommodate office equipment                                                                                                                                              |    |
|-----------------------------------------------------------------------------------------------------------------------------------------------------------------------------------------------|----|
| Wide drawers with index card racks                                                                                                                                                            |    |
| Suspended filing frame or drawers for installation behind the doors                                                                                                                           |    |
| Pull-out wardrobe (also available as a coat rack)                                                                                                                                             |    |
| Suspended folder rail for the Zippel or Elba system                                                                                                                                           |    |
| Steel strongbox                                                                                                                                                                               |    |
| Orgaboxes                                                                                                                                                                                     |    |
| Pull-out tray                                                                                                                                                                                 |    |
| Prospectus shelves                                                                                                                                                                            |    |
| Frameless glass door                                                                                                                                                                          |    |
| Cleaning supplies cabinet                                                                                                                                                                     |    |
| Drawer                                                                                                                                                                                        |    |
| Acoustically-effective surfaces                                                                                                                                                               |    |
| All fronts are available with an acoustically effective surface and an exposed back wall in absorbent fabric and different colours for free-standing sliding compound the tambour door units. |    |
| Fabric back wall                                                                                                                                                                              |    |
| An exposed back wall in absorbent fabric is available in a variety of colours f free-standing sliding or tambour door units.                                                                  | or |
|                                                                                                                                                                                               | _  |

1 Folder supports