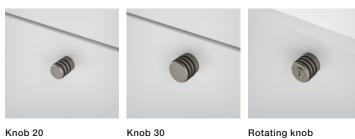

ges after use.





## Improved order at the workplace

Pontis technical containers are predestined for storing technical equipment and frequently used materials directly at the workplace. Custom options are available for the function and design of the containers. Whether it is shelves, special pull-out elements, or fronts with handles and even without - Pontis has the right solution for every requirement.



Frame grommet for additional desk legroom



Versatile feature options

### System



Roller containers



Caddies/mobile containers



**Technical containers** 



Open space containers



Stand containers

Open space container mounts



Caddy/mobile container garage



Mobile tambour door units



File trolleys

#### Container sets



## Handle variants

#### Handles



#### Knobs



Rotating knob

strip

#### Décors

#### BASIC Cubas | Allvia | Intavis | Pontis



#### TREND Cubas | Allvia | Intavis

Panel thickness 19 mm for fronts and exposed back walls (not structural parts)



#### PREMIUM Cubas | Allvia | Intavis | Pontis

Panel thickness 19 mm and 25 mm for fronts, exposed back walls and side or top panels (not structural parts)



### Veneers\* Cubas | Allvia | Intavis | Pontis





Black ash

### Base colours + frame colours Allvia | Intavis



#### Glass laminate Allvia



#### Acoustical surfaces Allvia



#### Tambour doors Allvia

Available in maple, beech, grey white, light grey, signal white, white aluminium, anthracite, slate.

\* Other veneers on request



# Award-winning GOOD WORK

We always adhere to the highest standards in our work – whether it'