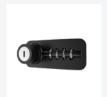

# Closing mechanisms

The cabinets are offered with different locking systems.

Keys (optionally with individual lock systems)

Numerical combination lock

Electronic lock (RFID Mifare and Legic)