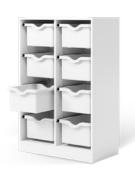

# Lockable storage space

A variety of finishes and décors are available to customise the Allvia locker cabinets in three heights and five widths for the safe storage of personal belongings.

# Closing mechanisms

The cabinets are offered with different locking systems.

Keys (optionally with individual lock systems)

Numerical combination lock

Electronic lock (RFID Mifare and Legic)