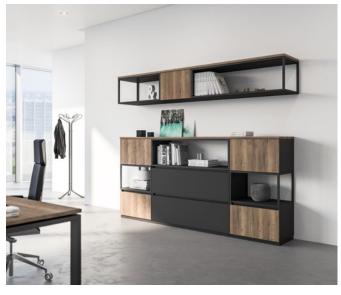

## Wide range of design options

The individual cabinet elements in the storage system can be combined individually to accommodate a broad variety of use cases.

Combination cabinets: Wide range of design options

Everything in its right place Attractive workplace storage space solution