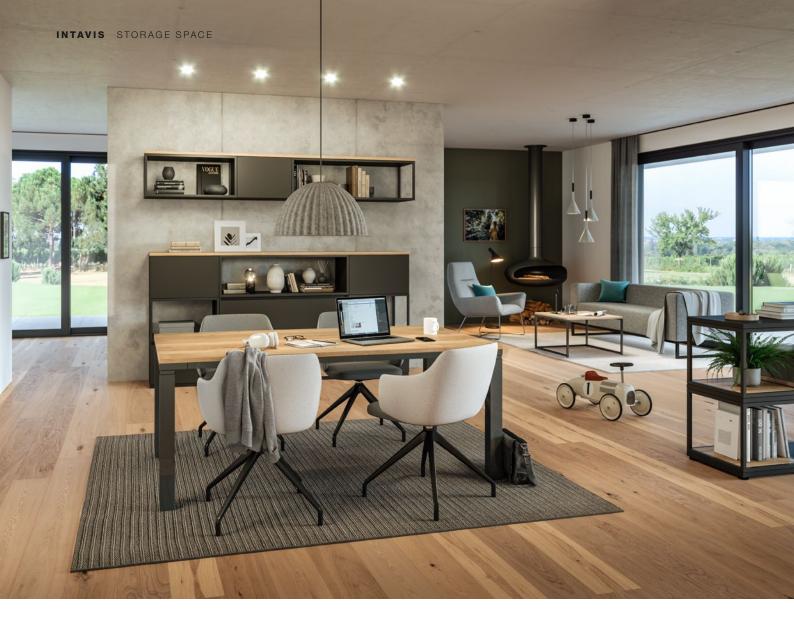

# Intavis

The Intavis design storage space system is synonymous with a minimalist and timeless look. The cabinet and shelving system is ideal for adding structure to open-plan offices and perfect for configuring open space work areas.

# Handleless design

Intavis catches the eye not only with its handleless front, but also with a wide array of design options. Whether as a workplace storage space, a room partition in an open-plan office or as a wall shelf or wardrobe.

Everything in its right place Attractive workplace storage space solution