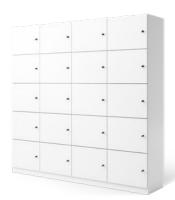

# Lockable storage space

A variety of finishes and décors are available to customise the Allvia locker cabinets in three heights and five widths for the safe storage of personal belongings.

# Closing mechanisms

The cabinets are offered with different locking systems.

Keys (optionally with individual lock systems)

Numerical combination lock

Electronic lock (RFID Mifare and Legic)