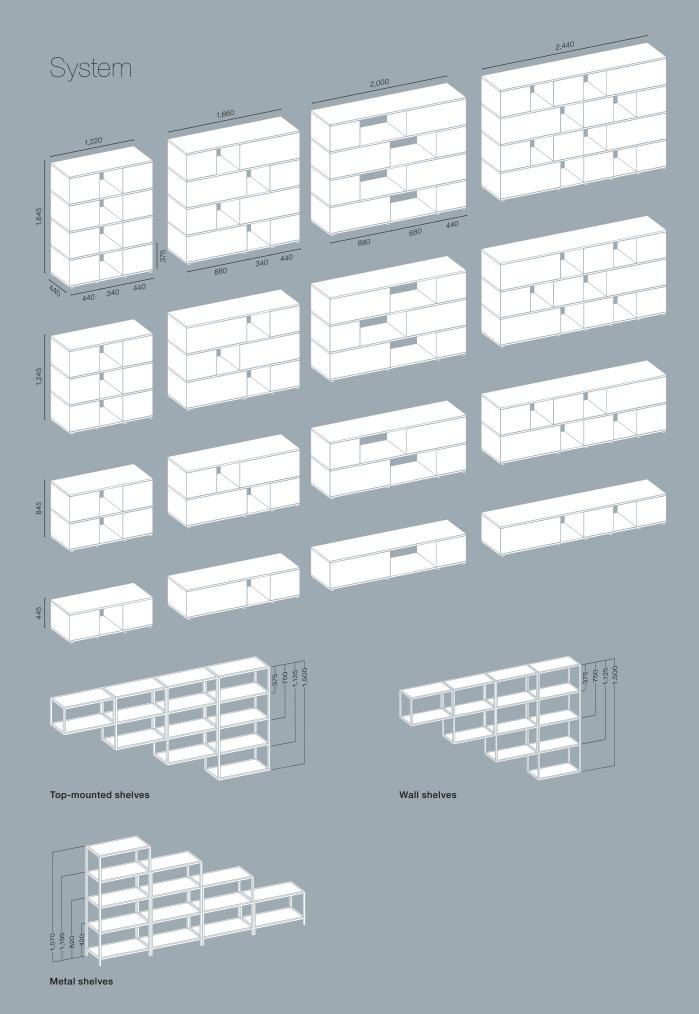

### System

Filing shelves AR

Filing cabinets AT

Wardrobe cabinets GT/GA

Tambour door units QSU/QSA

Special cabinets SB/PMA

Locker cabinets FD

Open filing shelves ABU/ABA

Display cabinets AT

Drawer cabinets AS
Cabinets for suspended files AS

Sliding door cabinets SHU/SHA

End corner shelves AE

12

Combination cabinets KS

Top-mounted shelves OR

Top-mounted cabinets OT

Wall shelves WR

Wall cabinets WT