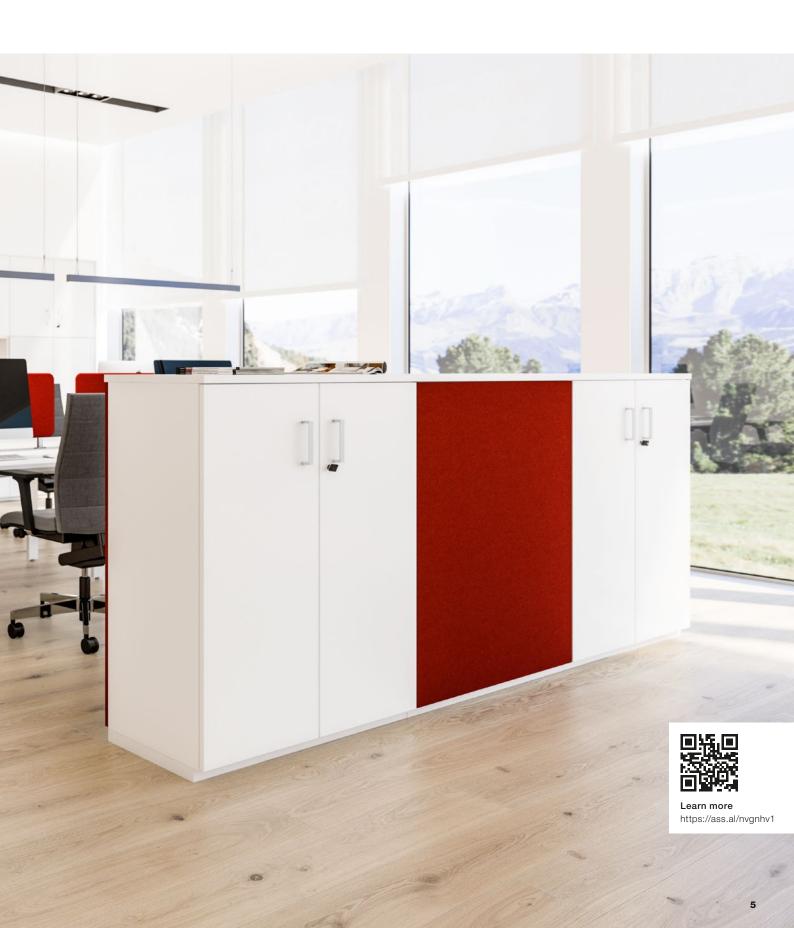

# Beyond tidy

Everything has its right place in the Allvia storage space system, whether it's important work documents or personal items. Optional sound absorption can also be guaranteed by integrating the acoustically effective Viteco partitioning screen system on the Allvia cabinets.

# Matching accessories for individual equipment

With extensive accessories and a wide range of equipment variants, the Allvia cabinet systems can be upgraded and extended individually to suit any need.