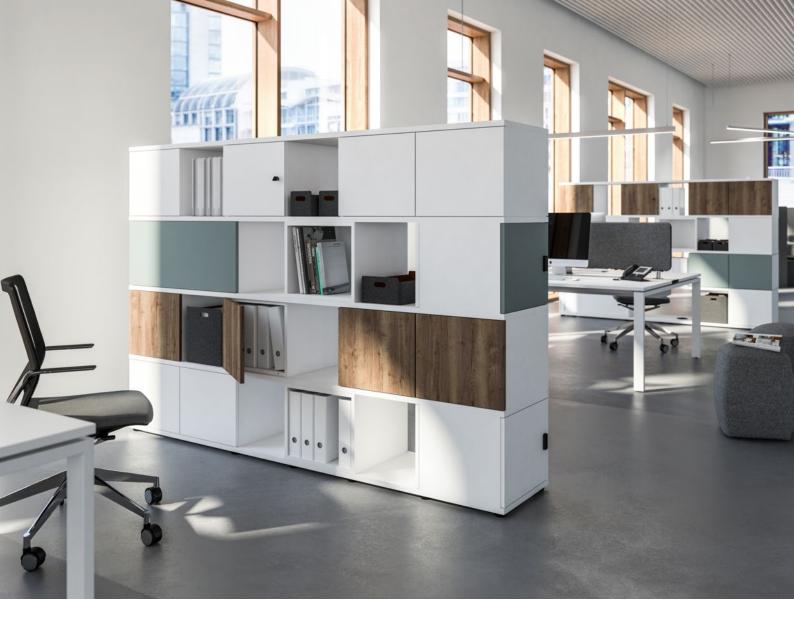

# All via

Allvia is a versatile storage space system for variable interior designs. With its large selection of free-standing, wall-aligned or partitioning cabinet configurations, the Allvia range delivers a suitable furnishing solution for every requirement.

# Beyond tidy

Everything has its right place in the Allvia storage space system, whether it's important work documents or personal items. Optional sound absorption can also be guaranteed by integrating the acoustically effective Viteco partitioning screen system on the Allvia cabinets.

### For different use cases

With its wide range of individual combination options, Allvia offers extensive storage space solutions for office workstations, conference rooms or when working from home.

Sliding door cabinet: Everything right on hand at the workplace

Wing door cabinet: Sufficient space for archiving