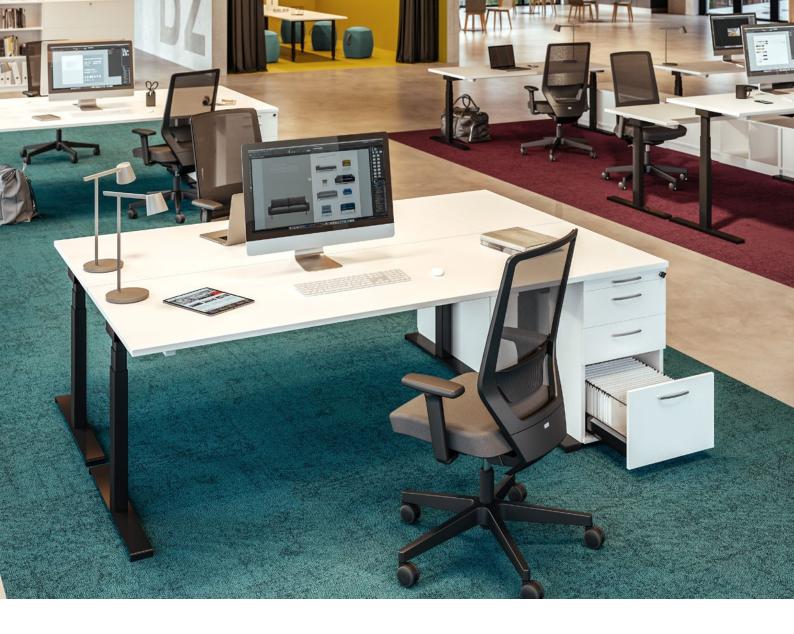

# Pontis

The practical and multifunctional furniture in the Pontis series creates tidy and optimally equipped workplaces. As individual added features, the storage solutions can also be used as extra work surfaces or to structure the room.

# Sufficient space

The versatile Pontis standing and rolling containers can be configured individually with different interior fittings and in different heights and depths.

All the documents and materials you routinely need are reliably on hand with the Pontis containers.

# Addition for every workplace

The lockable open space containers provide practical storage space for work materials and personal belongings. At the same time, they also ensure privacy for undisturbed and concentrated work.

## Mobile storage solutions for added flexibility

The Pontis mobile containers are fitted with castors, which makes them highly flexible and ideal furnishing solutions for desk sharing workplaces. The mobile storage solutions keep offices tidy and can be parked in container garages after use.