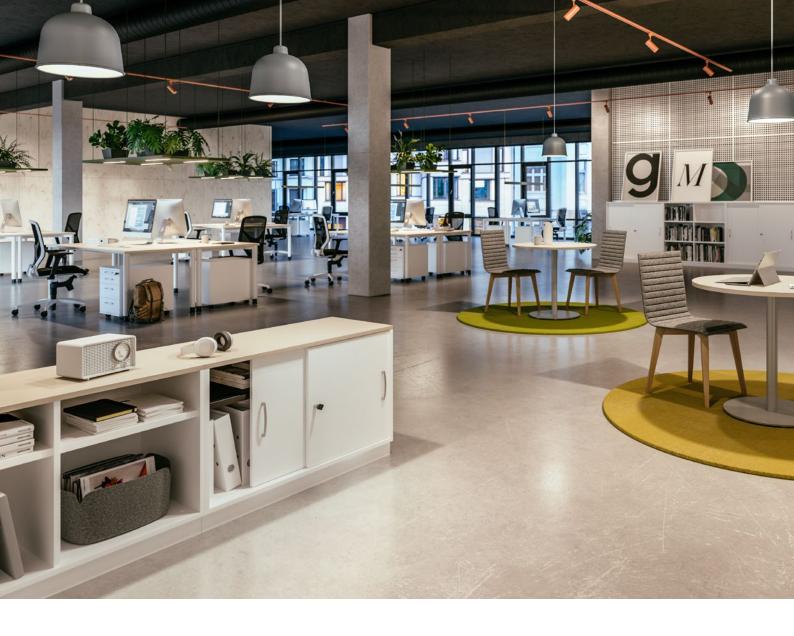

# All via

Allvia is a versatile storage space system for variable interior designs. With its large selection of free-standing, wall-aligned or partitioning cabinet configurations, the Allvia range delivers a suitable furnishing solution for every requirement.

# Beyond tidy

Everything has its right place in the Allvia storage space system, whether it's important work documents or personal items. Optional sound absorption can also be guaranteed by integrating the acoustically effective Viteco partitioning screen system on the Allvia cabinets.