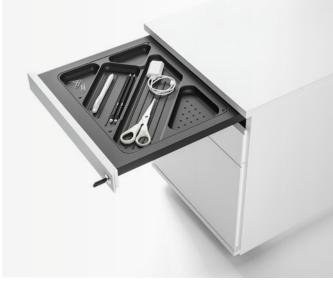

| Pull-out shelves to accommodate office equipment                                                                                                                                              |    |
|-----------------------------------------------------------------------------------------------------------------------------------------------------------------------------------------------|----|
| Wide drawers with index card racks                                                                                                                                                            |    |
| Suspended filing frame or drawers for installation behind the doors                                                                                                                           |    |
| Pull-out wardrobe (also available as a coat rack)                                                                                                                                             |    |
| Suspended folder rail for the Zippel or Elba system                                                                                                                                           |    |
| Steel strongbox                                                                                                                                                                               |    |
| Orgaboxes                                                                                                                                                                                     |    |
| Pull-out tray                                                                                                                                                                                 |    |
| Prospectus shelves                                                                                                                                                                            |    |
| Frameless glass door                                                                                                                                                                          |    |
| Cleaning supplies cabinet                                                                                                                                                                     |    |
| Drawer                                                                                                                                                                                        |    |
| Acoustically-effective surfaces                                                                                                                                                               |    |
| All fronts are available with an acoustically effective surface and an exposed back wall in absorbent fabric and different colours for free-standing sliding compound the tambour door units. |    |
| Fabric back wall                                                                                                                                                                              |    |
| An exposed back wall in absorbent fabric is available in a variety of colours f free-standing sliding or tambour door units.                                                                  | or |
|                                                                                                                                                                                               | _  |

1 Folder supports