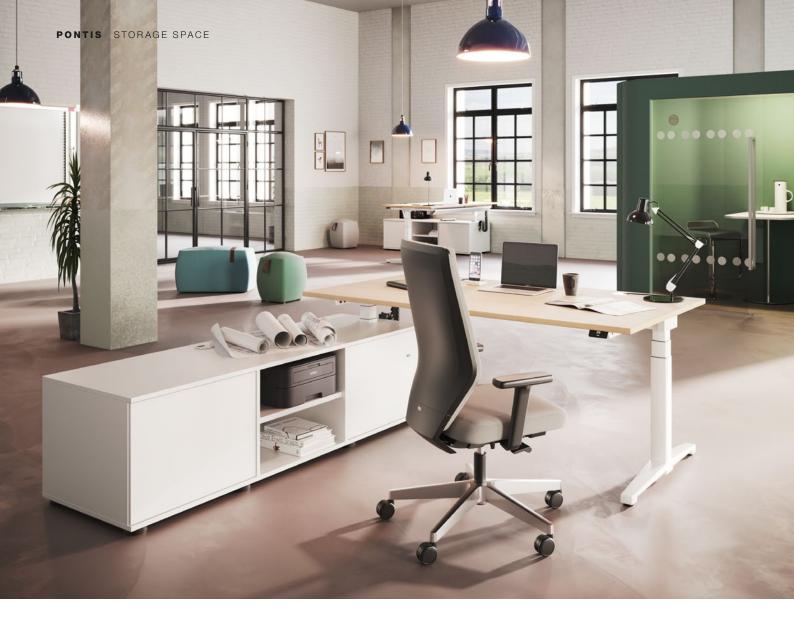

# Pontis

The practical and multifunctional furniture in the Pontis series creates tidy and optimally equipped workplaces. As individual added features, the storage solutions can also be used as extra work surfaces or to structure the room.

# Sufficient space

The versatile Pontis standing and rolling containers can be configured individually with different interior fittings and in different heights and depths.

All the documents and materials you routinely need are reliably on hand with the Pontis containers.

# Addition for every workplace

The lockable open space containers provide practical storage space for work materials and personal belongings. At the same time, they also ensure privacy for undisturbed and concentrated work.