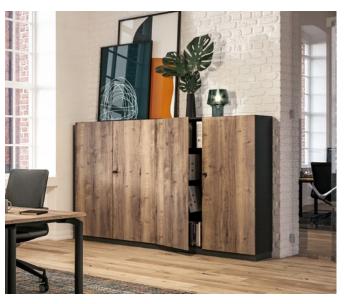

# Cubas

The partitioning Cubas shelf and storage space system combines innovative design with excellent functionality. Whether it's flexible storage space at the workplace, a bespoke room divider and hanging shelf or an attractive furnishing solution for your home office.

# Design variety

The purist design with its combination of metal frame and closed elements accommodates a wide range of looks and uses – whether as room partitions, wall shelves or sideboards.