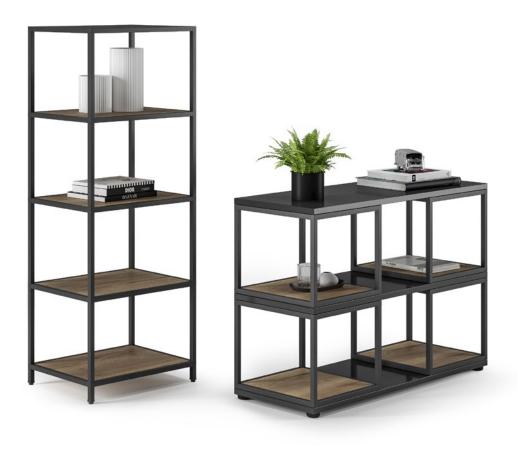

### System

Filing shelves AR

Filing cabinets AT

Wardrobe cabinets GT/GA

Tambour door units QSU/QSA

Special cabinets SB/PMA

Locker cabinets FD

Open filing shelves ABU/ABA

Display cabinets AT

Drawer cabinets AS
Cabinets for suspended files AS

Sliding door cabinets SHU/SHA

End corner shelves AE

12

Combination cabinets KS

Top-mounted shelves OR

Top-mounted cabinets OT

Wall shelves WR

Wall cabinets WT