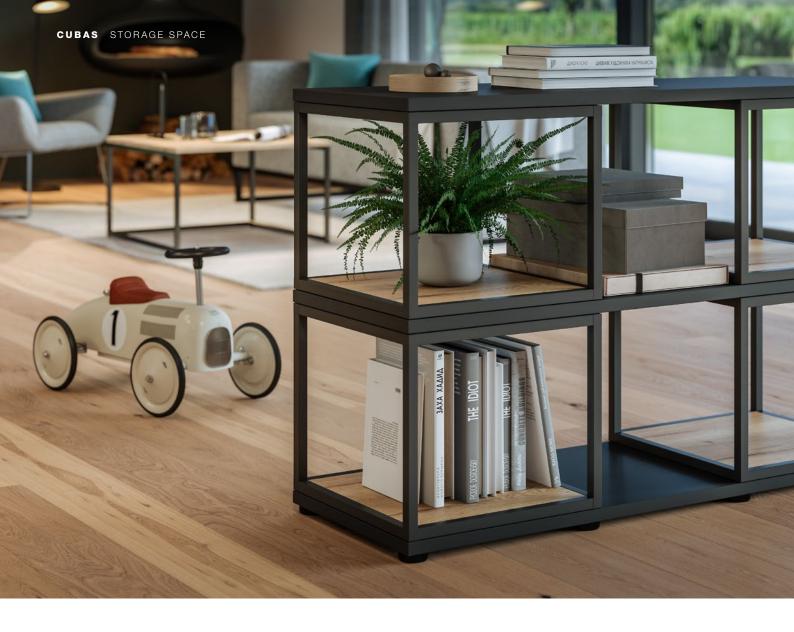

# Cubas

The partitioning Cubas shelf and storage space system combines innovative design with excellent functionality. Whether it's flexible storage space at the workplace, a bespoke room divider and hanging shelf or an attractive furnishing solution for your home office.

## Clever twist

Cubas comes with a unique and innovative rotation mechanism. The movable modules can be hand-rotated by 360° completely without tools in order to accommodate changing requirements and individual needs.

## Eye-catcher

A multiple award winner, Cubas is the ideal furnishing solution for open-plan and modern working environments as well as in waiting areas and for your home office. The storage space system catches the eye with its excellent functionality and modern design that can be customised in a range of shapes and colours.