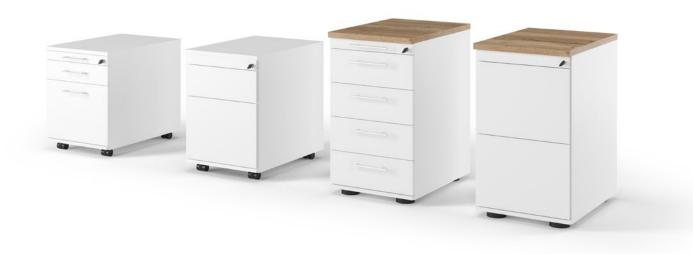

# Sufficient space

The versatile Pontis standing and rolling containers can be configured individually with different interior fittings and in different heights and depths.

All the documents and materials you routinely need are reliably on hand with the Pontis containers.

## Mobile storage solutions for added flexibility

The Pontis mobile containers are fitted with castors, which makes them highly flexible and ideal furnishing solutions for desk sharing workplaces. The mobile storage solutions keep offices tidy and can be parked in container garages after use.

### System

Roller containers

Caddies/mobile containers

**Technical containers** 

Open space containers

Stand containers

Open space container mounts

Caddy/mobile container garage