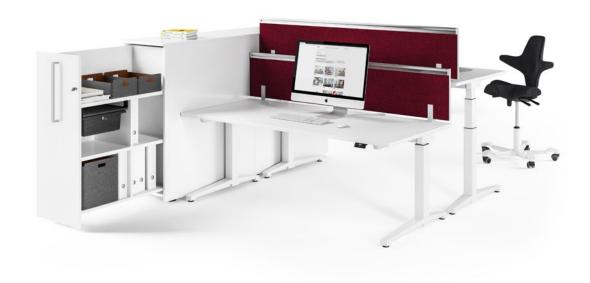

# All via

Allvia is a versatile storage space system for variable interior designs. With its large selection of free-standing, wall-aligned or partitioning cabinet configurations, the Allvia range delivers a suitable furnishing solution for every requirement.

# Beyond tidy

Everything has its right place in the Allvia storage space system, whether it's important work documents or personal items. Optional sound absorption can also be guaranteed by integrating the acoustically effective Viteco partitioning screen system on the Allvia cabinets.

### For different use cases

With its wide range of individual combination options, Allvia offers extensive storage space solutions for office workstations, conference rooms or when working from home.

Sliding door cabinet: Everything right on hand at the workplace