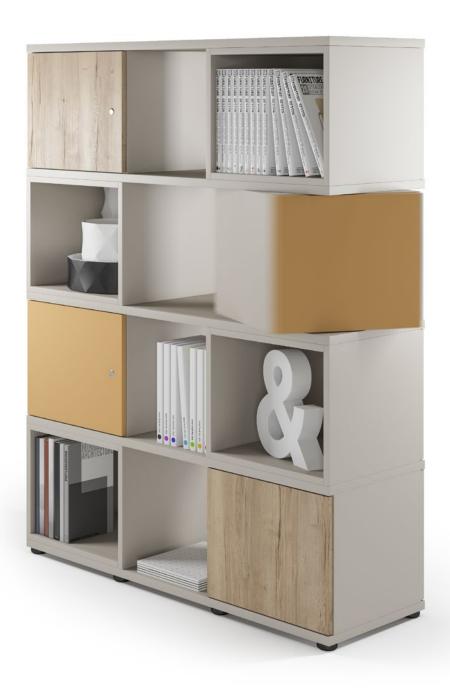

## Versatile storage space concept

Allvia enables extensive design and configuration options for combination and upright cabinets. Customers have a large choice of cabinet models in a wide variety of heights and widths.

High-quality materials: Writeable crystal fronts

Combination cabinets: For attractive interior design