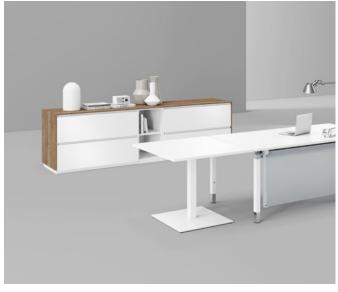

# Intavis

The Intavis design storage space system is synonymous with a minimalist and timeless look. The cabinet and shelving system is ideal for adding structure to open-plan offices and perfect for configuring open space work areas.

# Handleless design

Intavis catches the eye not only with its handleless front, but also with a wide array of design options. Whether as a workplace storage space, a room partition in an open-plan office or as a wall shelf or wardrobe.

## Configuration options

The Intavis storage space system is an unbeatably versatile solution in modern design that be combined optionally with the Cubas shelf system. With its attractive look, it offers more than just perfect furnishing for office workplaces and is equally ideal for working from home.