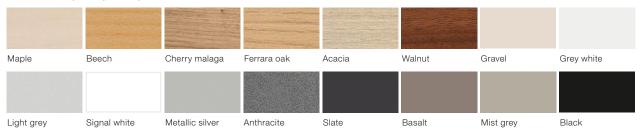

#### Décors

#### Tambour doors Allvia

Available in maple, beech, grey white, light grey, signal white, white aluminium, anthracite, slate.

\* Other veneers on request