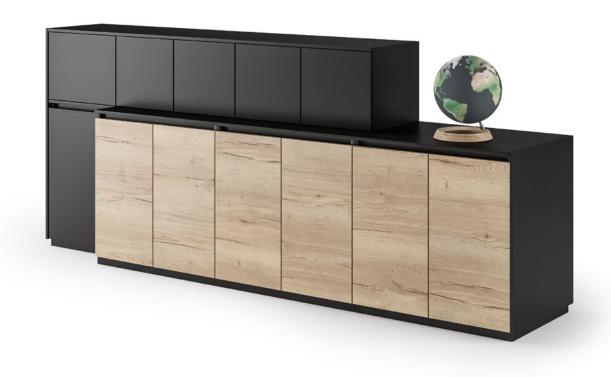

# All via

Allvia is a versatile storage space system for variable interior designs. With its large selection of free-standing, wall-aligned or partitioning cabinet configurations, the Allvia range delivers a suitable furnishing solution for every requirement.

## Versatile storage space concept

Allvia enables extensive design and configuration options for combination and upright cabinets. Customers have a large choice of cabinet models in a wide variety of heights and widths.

High-quality materials: Writeable crystal fronts

Combination cabinets: For attractive interior design