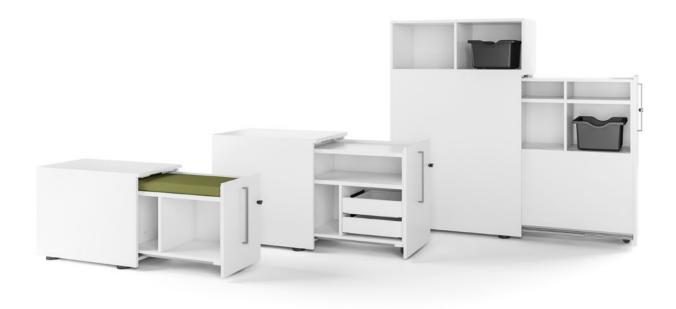

# Sufficient space

The versatile Pontis standing and rolling containers can be configured individually with different interior fittings and in different heights and depths.

All the documents and materials you routinely need are reliably on hand with the Pontis containers.

## Mobile storage solutions for added flexibility

The Pontis mobile containers are fitted with castors, which makes them highly flexible and ideal furnishing solutions for desk sharing workplaces. The mobile storage solutions keep offices tidy and can be parked in container garages after use.

## Improved order at the workplace

Pontis technical containers are predestined for storing technical equipment and frequently used materials directly at the workplace. Custom options are available for the function and design of the containers. Whether it is shelves, special pull-out elements, or fronts with handles and even without - Pontis has the right solution for every requirement.