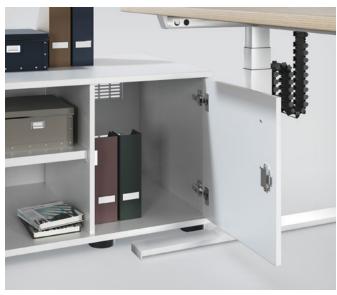

# All via

Allvia is a versatile storage space system for variable interior designs. With its large selection of free-standing, wall-aligned or partitioning cabinet configurations, the Allvia range delivers a suitable furnishing solution for every requirement.

### For different use cases

With its wide range of individual combination options, Allvia offers extensive storage space solutions for office workstations, conference rooms or when working from home.

Sliding door cabinet: Everything right on hand at the workplace

Wing door cabinet: Sufficient space for archiving

# Matching accessories for individual equipment

With extensive accessories and a wide range of equipment variants, the Allvia cabinet systems can be upgraded and extended individually to suit any need.

| Pull-out shelves to accommodate office equipment                                                                                                                                              |    |
|-----------------------------------------------------------------------------------------------------------------------------------------------------------------------------------------------|----|
| Wide drawers with index card racks                                                                                                                                                            |    |
| Suspended filing frame or drawers for installation behind the doors                                                                                                                           |    |
| Pull-out wardrobe (also available as a coat rack)                                                                                                                                             |    |
| Suspended folder rail for the Zippel or Elba system                                                                                                                                           |    |
| Steel strongbox                                                                                                                                                                               |    |
| Orgaboxes                                                                                                                                                                                     |    |
| Pull-out tray                                                                                                                                                                                 |    |
| Prospectus shelves                                                                                                                                                                            |    |
| Frameless glass door                                                                                                                                                                          |    |
| Cleaning supplies cabinet                                                                                                                                                                     |    |
| Drawer                                                                                                                                                                                        |    |
| Acoustically-effective surfaces                                                                                                                                                               |    |
| All fronts are available with an acoustically effective surface and an exposed back wall in absorbent fabric and different colours for free-standing sliding compound the tambour door units. |    |
| Fabric back wall                                                                                                                                                                              |    |
| An exposed back wall in absorbent fabric is available in a variety of colours f free-standing sliding or tambour door units.                                                                  | or |
|                                                                                                                                                                                               | _  |