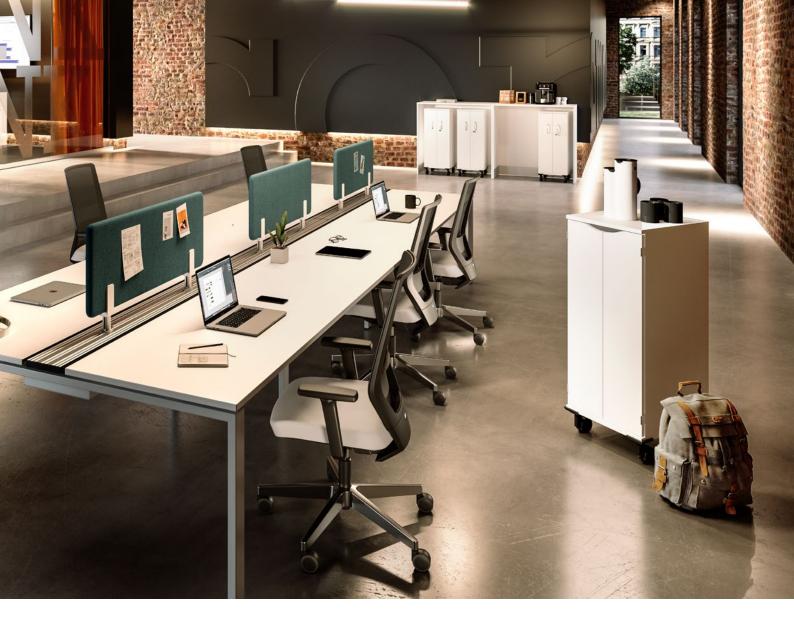

# Pontis

The practical and multifunctional furniture in the Pontis series creates tidy and optimally equipped workplaces. As individual added features, the storage solutions can also be used as extra work surfaces or to structure the room.

# Sufficient space

The versatile Pontis standing and rolling containers can be configured individually with different interior fittings and in different heights and depths.

All the documents and materials you routinely need are reliably on hand with the Pontis containers.

# Addition for every workplace

The lockable open space containers provide practical storage space for work materials and personal belongings. At the same time, they also ensure privacy for undisturbed and concentrated work.

## Mobile storage solutions for added flexibility

The Pontis mobile containers are fitted with castors, which makes them highly flexible and ideal furnishing solutions for desk sharing workplaces. The mobile storage solutions keep offices tidy and can be parked in container garages after use.