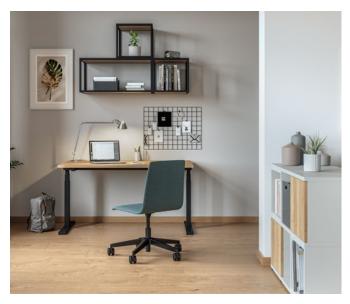

# Intavis

The Intavis design storage space system is synonymous with a minimalist and timeless look. The cabinet and shelving system is ideal for adding structure to open-plan offices and perfect for configuring open space work areas.

# Handleless design

Intavis catches the eye not only with its handleless front, but also with a wide array of design options. Whether as a workplace storage space, a room partition in an open-plan office or as a wall shelf or wardrobe.

Everything in its right place Attractive workplace storage space solution