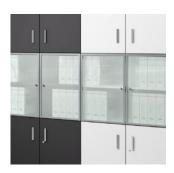

High-quality materials: Writeable crystal fronts

Combination cabinets: For attractive interior design

Tambour door unit 15 mm slat look

Tambour door unit 25 mm slat look

Aluminium frame door with satin glass

Crystal fronts (writeable)

Glass door