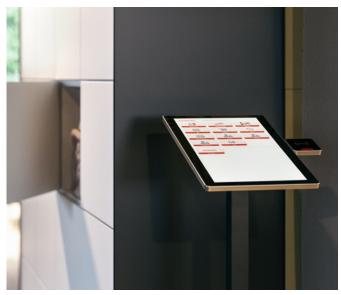

## Smart process: Intelligent locker systems

Software-controlled locker systems enable the deposit of items or documents without being dependent on fixed times or personal contact. The smart system is truly versatile and can be used as bespoke storage space, as a temporary and limited solution for project groups, for smart goods issue, for staff and departments to hand over items or for the documented rental of technical equipment.

Digital solution: Smart locker systems

Log-in: RFID chip cards to open the lockers