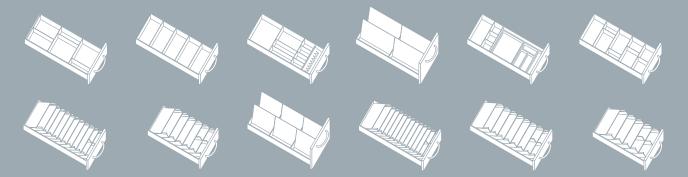

### Cabinet variants

| T (0   |                    |
|--------|--------------------|
| erer.  | THE REAL PROPERTY. |
|        | ÷                  |
| Terra. | -                  |
| ****   | -                  |
| ***    |                    |
| 711    |                    |
| 111    |                    |
|        |                    |

Recycling bins

Shelf with Orgaboxes

Wing door cabinet

Wing door cabinet with acoustical surface

Open shelves

Sliding door cabinet with handle strip

Sliding door cabinet with handle

Cabinet for suspended files

Tambour door unit 15 mm slat look

Tambour door unit 25 mm slat look

Aluminium frame door with satin glass

Crystal fronts (writeable)

Glass door

### Cabinet variants

Filing cabinets

Tambour door units

Combination cabinets

Plant pot mounts

Fabric back walls

Recycling bins