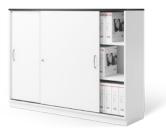

### For different use cases

With its wide range of individual combination options, Allvia offers extensive storage space solutions for office workstations, conference rooms or when working from home.

Sliding door cabinet: Everything right on hand at the workplace

Wing door cabinet: Sufficient space for archiving