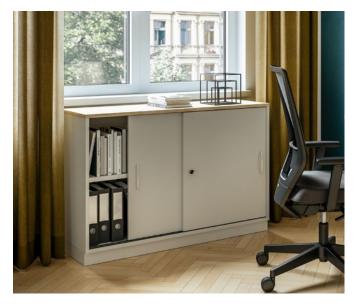

# All via

Allvia is a versatile storage space system for variable interior designs. With its large selection of free-standing, wall-aligned or partitioning cabinet configurations, the Allvia range delivers a suitable furnishing solution for every requirement.

### For different use cases

With its wide range of individual combination options, Allvia offers extensive storage space solutions for office workstations, conference rooms or when working from home.

Sliding door cabinet: Everything right on hand at the workplace

Wing door cabinet: Sufficient space for archiving