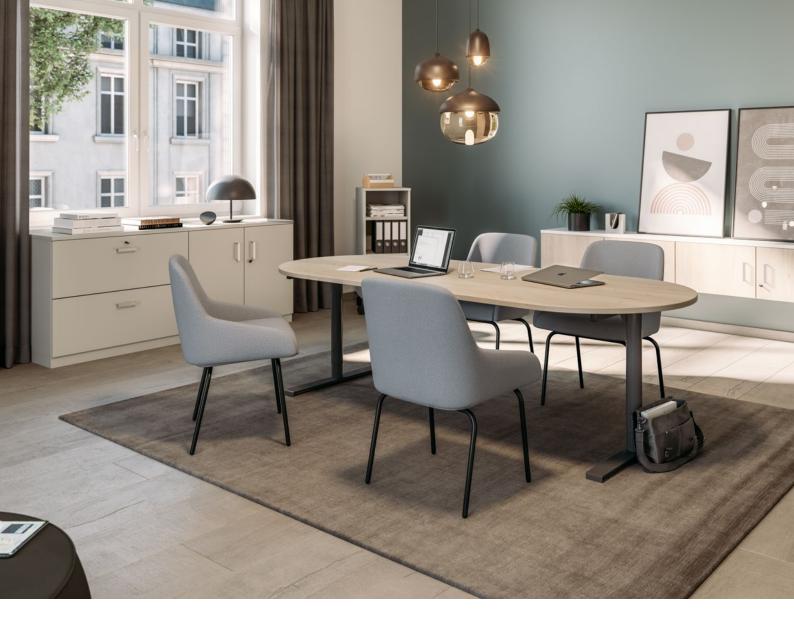

# Pontis

The practical and multifunctional furniture in the Pontis series creates tidy and optimally equipped workplaces. As individual added features, the storage solutions can also be used as extra work surfaces or to structure the room.

# Sufficient space

The versatile Pontis standing and rolling containers can be configured individually with different interior fittings and in different heights and depths.

All the documents and materials you routinely need are reliably on hand with the Pontis containers.

# Addition for every workplace

The lockable open space containers provide practical storage space for work materials and personal belongings. At the same time, they also ensure privacy for undisturbed and concentrated work.