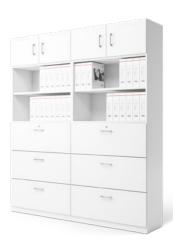

# All via

Allvia is a versatile storage space system for variable interior designs. With its large selection of free-standing, wall-aligned or partitioning cabinet configurations, the Allvia range delivers a suitable furnishing solution for every requirement.

## Versatile storage space concept

Allvia enables extensive design and configuration options for combination and upright cabinets. Customers have a large choice of cabinet models in a wide variety of heights and widths.

High-quality materials: Writeable crystal fronts

Combination cabinets: For attractive interior design