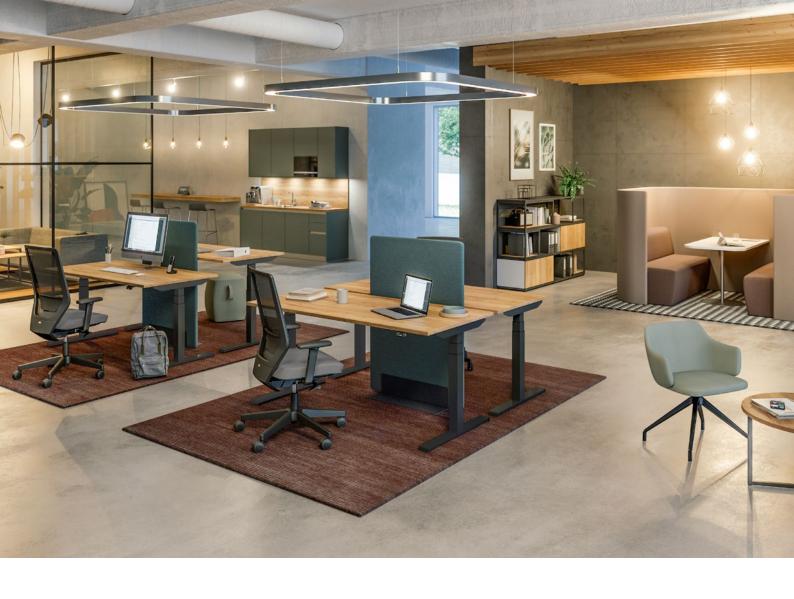

# Pontis

The practical and multifunctional furniture in the Pontis series creates tidy and optimally equipped workplaces. As individual added features, the storage solutions can also be used as extra work surfaces or to structure the room.

# Sufficient space

The versatile Pontis standing and rolling containers can be configured individually with different interior fittings and in different heights and depths.

All the documents and materials you routinely need are reliably on hand with the Pontis containers.

# Addition for every workplace

The lockable open space containers provide practical storage space for work materials and personal belongings. At the same time, they also ensure privacy for undisturbed and concentrated work.

## Mobile storage solutions for added flexibility

The Pontis mobile containers are fitted with castors, which makes them highly flexible and ideal furnishing solutions for desk sharing workplaces. The mobile storage solutions keep offices tidy and can be parked in container garages after use.

## Improved order at the workplace

Pontis technical containers are predestined for storing technical equipment and frequently used materials directly at the workplace. Custom options are available for the function and design of the containers. Whether it is shelves, special pull-out elements, or fronts with handles and even without - Pontis has the right solution for every requirement.