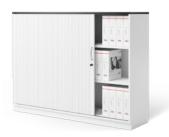

### For different use cases

With its wide range of individual combination options, Allvia offers extensive storage space solutions for office workstations, conference rooms or when working from home.

Sliding door cabinet: Everything right on hand at the workplace

Wing door cabinet: Sufficient space for archiving