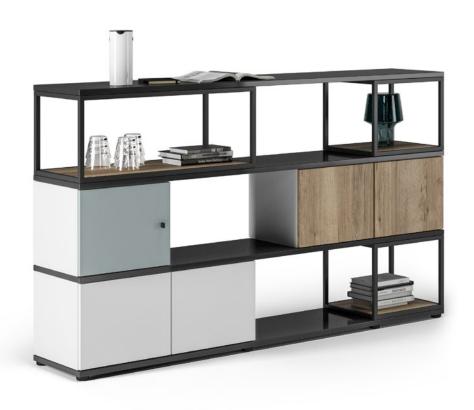

# Cubas

The partitioning Cubas shelf and storage space system combines innovative design with excellent functionality. Whether it's flexible storage space at the workplace, a bespoke room divider and hanging shelf or an attractive furnishing solution for your home office.

## Clever twist

Cubas comes with a unique and innovative rotation mechanism. The movable modules can be hand-rotated by 360° completely without tools in order to accommodate changing requirements and individual needs.

# Design variety

The purist design with its combination of metal frame and closed elements accommodates a wide range of looks and uses – whether as room partitions, wall shelves or sideboards.