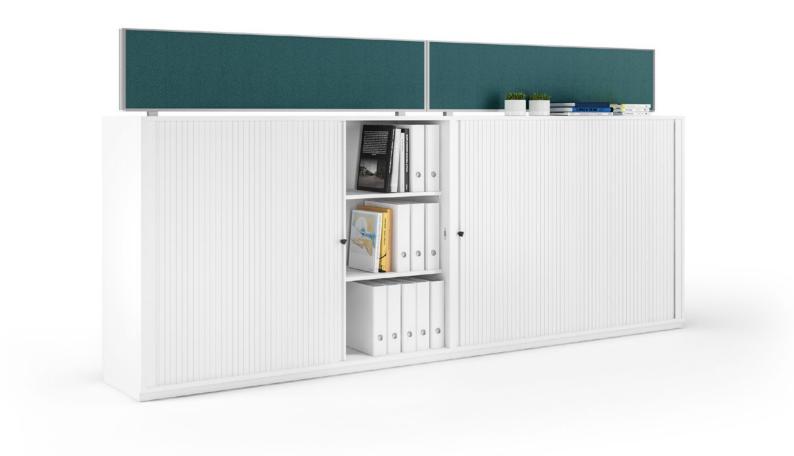

Wing door cabinet: Sufficient space for archiving

| Pull-out shelves to accommodate office equipment                                                                                                                                              |    |
|-----------------------------------------------------------------------------------------------------------------------------------------------------------------------------------------------|----|
| Wide drawers with index card racks                                                                                                                                                            |    |
| Suspended filing frame or drawers for installation behind the doors                                                                                                                           |    |
| Pull-out wardrobe (also available as a coat rack)                                                                                                                                             |    |
| Suspended folder rail for the Zippel or Elba system                                                                                                                                           |    |
| Steel strongbox                                                                                                                                                                               |    |
| Orgaboxes                                                                                                                                                                                     |    |
| Pull-out tray                                                                                                                                                                                 |    |
| Prospectus shelves                                                                                                                                                                            |    |
| Frameless glass door                                                                                                                                                                          |    |
| Cleaning supplies cabinet                                                                                                                                                                     |    |
| Drawer                                                                                                                                                                                        |    |
| Acoustically-effective surfaces                                                                                                                                                               |    |
| All fronts are available with an acoustically effective surface and an exposed back wall in absorbent fabric and different colours for free-standing sliding compound the tambour door units. |    |
| Fabric back wall                                                                                                                                                                              |    |
| An exposed back wall in absorbent fabric is available in a variety of colours f free-standing sliding or tambour door units.                                                                  | or |
|                                                                                                                                                                                               | _  |