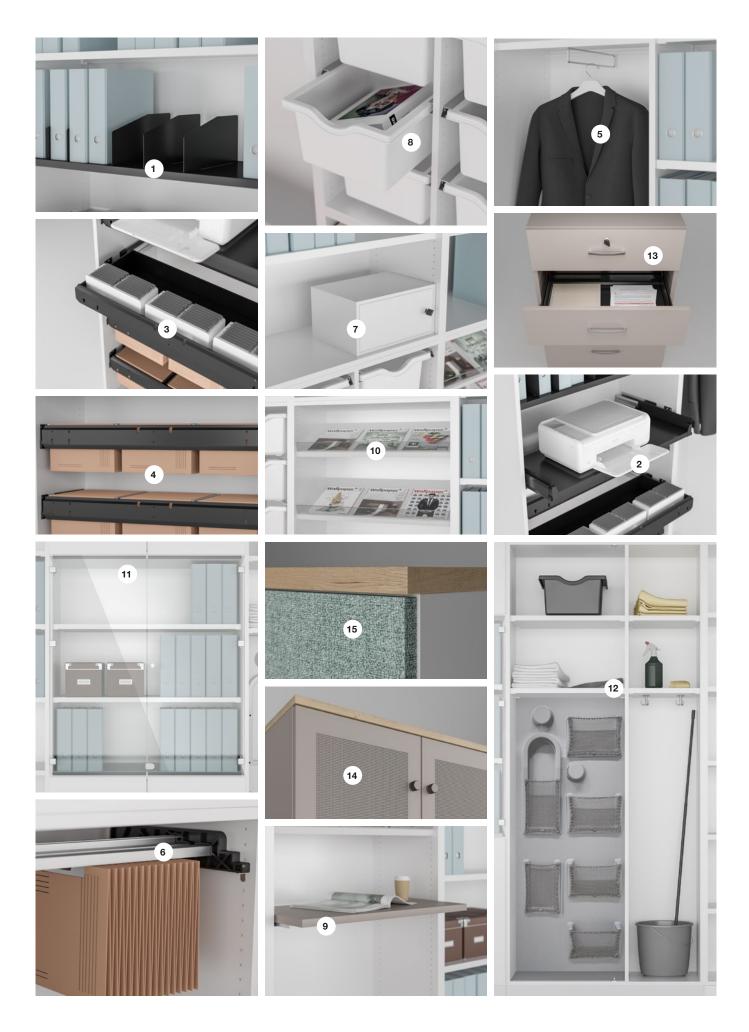

# Matching accessories for individual equipment

With extensive accessories and a wide range of equipment variants, the Allvia cabinet systems can be upgraded and extended individually to suit any need.

| Pull-out shelves to accommodate office equipment                                                                                                                                              |    |
|-----------------------------------------------------------------------------------------------------------------------------------------------------------------------------------------------|----|
| Wide drawers with index card racks                                                                                                                                                            |    |
| Suspended filing frame or drawers for installation behind the doors                                                                                                                           |    |
| Pull-out wardrobe (also available as a coat rack)                                                                                                                                             |    |
| Suspended folder rail for the Zippel or Elba system                                                                                                                                           |    |
| Steel strongbox                                                                                                                                                                               |    |
| Orgaboxes                                                                                                                                                                                     |    |
| Pull-out tray                                                                                                                                                                                 |    |
| Prospectus shelves                                                                                                                                                                            |    |
| Frameless glass door                                                                                                                                                                          |    |
| Cleaning supplies cabinet                                                                                                                                                                     |    |
| Drawer                                                                                                                                                                                        |    |
| Acoustically-effective surfaces                                                                                                                                                               |    |
| All fronts are available with an acoustically effective surface and an exposed back wall in absorbent fabric and different colours for free-standing sliding compound the tambour door units. |    |
| Fabric back wall                                                                                                                                                                              |    |
| An exposed back wall in absorbent fabric is available in a variety of colours f free-standing sliding or tambour door units.                                                                  | or |
|                                                                                                                                                                                               | _  |

1 Folder supports

### Cabinet variants

| T (0   |                    |
|--------|--------------------|
| erer.  | THE REAL PROPERTY. |
|        | ÷                  |
| Terra. | -                  |
| ****   | -                  |
| ***    |                    |
| 711    |                    |
| 111    |                    |
|        |                    |

Recycling bins

Shelf with Orgaboxes

Wing door cabinet

Wing door cabinet with acoustical surface

Open shelves

Sliding door cabinet with handle strip

Sliding door cabinet with handle

Cabinet for suspended files

Tambour door unit 15 mm slat look

Tambour door unit 25 mm slat look

Aluminium frame door with satin glass

Crystal fronts (writeable)

Glass door