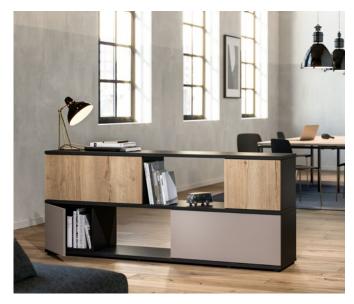

# Cubas

The partitioning Cubas shelf and storage space system combines innovative design with excellent functionality. Whether it's flexible storage space at the workplace, a bespoke room divider and hanging shelf or an attractive furnishing solution for your home office.

# Design variety

The purist design with its combination of metal frame and closed elements accommodates a wide range of looks and uses – whether as room partitions, wall shelves or sideboards.

# Wide variety of design options

The bodies, functional shelves and swivel modules in the flexible Cubas furniture system can all be customised and combined with other storage space systems and even enable the addition of Allvia plant pot mounts.