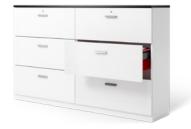

# Pontis

The practical and multifunctional furniture in the Pontis series creates tidy and optimally equipped workplaces. As individual added features, the storage solutions can also be used as extra work surfaces or to structure the room.

# Sufficient space

The versatile Pontis standing and rolling containers can be configured individually with different interior fittings and in different heights and depths.

All the documents and materials you routinely need are reliably on hand with the Pontis containers.