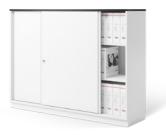

### For different use cases

With its wide range of individual combination options, Allvia offers extensive storage space solutions for office workstations, conference rooms or when working from home.

Sliding door cabinet: Everything right on hand at the workplace

Wing door cabinet: Sufficient space for archiving