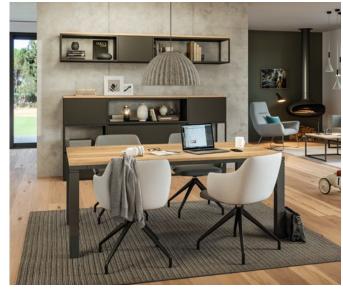

# All via

Allvia is a versatile storage space system for variable interior designs. With its large selection of free-standing, wall-aligned or partitioning cabinet configurations, the Allvia range delivers a suitable furnishing solution for every requirement.

# Beyond tidy

Everything has its right place in the Allvia storage space system, whether it's important work documents or personal items. Optional sound absorption can also be guaranteed by integrating the acoustically effective Viteco partitioning screen system on the Allvia cabinets.

### For different use cases

With its wide range of individual combination options, Allvia offers extensive storage space solutions for office workstations, conference rooms or when working from home.

Sliding door cabinet: Everything right on hand at the workplace