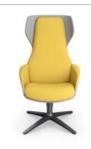

# Elegance and cosiness come into play

Arrive, sit down, feel good: When the ambience is right, everything feels much easier. That's why a piece of seating furniture can sometimes offer a little more – a large, well-formed seat shell, soft upholstery and a design that conveys trend awareness as well as comfort. Whether as an island of tranquillity, as a place of concentrated retreat or as an inviting space in the reception area – se:lounge stands out with versatility and durability at the same time.

Typical application areas for the se:lounge are:

- Intermediate areas in open-plan officesQuiet zones & retreats
- Lounge & reception areas
- Management offices

- **1.** The ergonomically shaped backrest and seat upholstery invite you to sit in comfort.
- **2.** The upholstered armrests can be configured independently of the rest of the upholstery. For example, it is also possible to have wipe-clean leather for enhanced hygiene.
- **3.** The sporty shape of the seat shell made of stable and robust material has a light and sound-absorbing effect at the same time.
- **4.** The modern, elegant shape of the ears made of form felt provide protection and privacy.
- **5.** The retrofittable, swivelling shelf offers storage space (shelf always in black) for laptop etc.
- **6.** The ottoman offers an additional feel-good factor, to take time out and put your feet up.
- **7.** The high-quality base rotates 360° and gives the armchair sufficient stability for all positions.

### Shaped for comfort

The lounge chair has a one-piece PET felt seat shell. The contour and height of the backrest provide optimum body and head support. The integrated armrests form the side finish. The organic contours convey harmony, whilst the seat pan and the handmade upholstery round off the comfort.