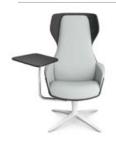

Typical application areas for the se:lounge are:

- Intermediate areas in open-plan officesQuiet zones & retreats
- Lounge & reception areas
- Management offices

- **1.** The ergonomically shaped backrest and seat upholstery invite you to sit in comfort.
- **2.** The upholstered armrests can be configured independently of the rest of the upholstery. For example, it is also possible to have wipe-clean leather for enhanced hygiene.
- **3.** The sporty shape of the seat shell made of stable and robust material has a light and sound-absorbing effect at the same time.
- **4.** The modern, elegant shape of the ears made of form felt provide protection and privacy.
- **5.** The retrofittable, swivelling shelf offers storage space (shelf always in black) for laptop etc.
- **6.** The ottoman offers an additional feel-good factor, to take time out and put your feet up.
- **7.** The high-quality base rotates 360° and gives the armchair sufficient stability for all positions.

# Design that is always perfect

The se:lounge can be individually designed: You can select the armrest wings as well as the seat and back upholstery in different colours to match the seat shell. It is also possible to add a writing tablet or an ottoman as an option.