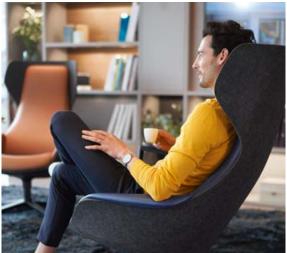

Typical application areas for the se:lounge are:

- Intermediate areas in open-plan officesQuiet zones & retreats
- Lounge & reception areas
- Management offices

- **1.** The ergonomically shaped backrest and seat upholstery invite you to sit in comfort.
- **2.** The upholstered armrests can be configured independently of the rest of the upholstery. For example, it is also possible to have wipe-clean leather for enhanced hygiene.
- **3.** The sporty shape of the seat shell made of stable and robust material has a light and sound-absorbing effect at the same time.
- **4.** The modern, elegant shape of the ears made of form felt provide protection and privacy.
- **5.** The retrofittable, swivelling shelf offers storage space (shelf always in black) for laptop etc.
- **6.** The ottoman offers an additional feel-good factor, to take time out and put your feet up.
- **7.** The high-quality base rotates 360° and gives the armchair sufficient stability for all positions.

### Shaped for comfort

The lounge chair has a one-piece PET felt seat shell. The contour and height of the backrest provide optimum body and head support. The integrated armrests form the side finish. The organic contours convey harmony, whilst the seat pan and the handmade upholstery round off the comfort.