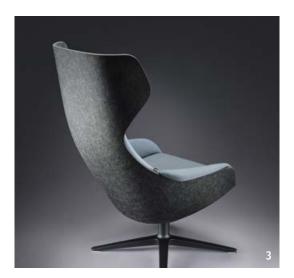

# Elegance and cosiness come into play

Arrive, sit down, feel good: When the ambience is right, everything feels much easier. That's why a piece of seating furniture can sometimes offer a little more – a large, well-formed seat shell, soft upholstery and a design that conveys trend awareness as well as comfort. Whether as an island of tranquillity, as a place of concentrated retreat or as an inviting space in the reception area – se:lounge stands out with versatility and durability at the same time.

Typical application areas for the se:lounge are:

- Intermediate areas in open-plan officesQuiet zones & retreats
- Lounge & reception areas
- Management offices

- **1.** The ergonomically shaped backrest and seat upholstery invite you to sit in comfort.
- **2.** The upholstered armrests can be configured independently of the rest of the upholstery. For example, it is also possible to have wipe-clean leather for enhanced hygiene.
- **3.** The sporty shape of the seat shell made of stable and robust material has a light and sound-absorbing effect at the same time.
- **4.** The modern, elegant shape of the ears made of form felt provide protection and privacy.
- **5.** The retrofittable, swivelling shelf offers storage space (shelf always in black) for laptop etc.
- **6.** The ottoman offers an additional feel-good factor, to take time out and put your feet up.
- **7.** The high-quality base rotates 360° and gives the armchair sufficient stability for all positions.

### Shaped for comfort

The lounge chair has a one-piece PET felt seat shell. The contour and height of the backrest provide optimum body and head support. The integrated armrests form the side finish. The organic contours convey harmony, whilst the seat pan and the handmade upholstery round off the comfort.