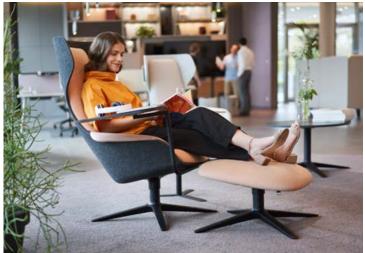

Typical application areas for the se:lounge are:

- Intermediate areas in open-plan officesQuiet zones & retreats
- Lounge & reception areas
- Management offices

- **1.** The ergonomically shaped backrest and seat upholstery invite you to sit in comfort.
- **2.** The upholstered armrests can be configured independently of the rest of the upholstery. For example, it is also possible to have wipe-clean leather for enhanced hygiene.
- **3.** The sporty shape of the seat shell made of stable and robust material has a light and sound-absorbing effect at the same time.
- **4.** The modern, elegant shape of the ears made of form felt provide protection and privacy.
- **5.** The retrofittable, swivelling shelf offers storage space (shelf always in black) for laptop etc.
- **6.** The ottoman offers an additional feel-good factor, to take time out and put your feet up.
- **7.** The high-quality base rotates 360° and gives the armchair sufficient stability for all positions.

### Shaped for comfort

The lounge chair has a one-piece PET felt seat shell. The contour and height of the backrest provide optimum body and head support. The integrated armrests form the side finish. The organic contours convey harmony, whilst the seat pan and the handmade upholstery round off the comfort.