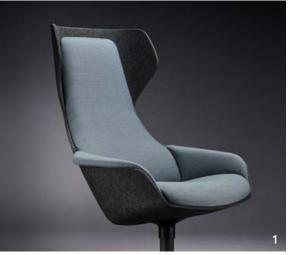

Typical application areas for the se:lounge are:

- Intermediate areas in open-plan officesQuiet zones & retreats
- Lounge & reception areas
- Management offices

- **1.** The ergonomically shaped backrest and seat upholstery invite you to sit in comfort.
- **2.** The upholstered armrests can be configured independently of the rest of the upholstery. For example, it is also possible to have wipe-clean leather for enhanced hygiene.
- **3.** The sporty shape of the seat shell made of stable and robust material has a light and sound-absorbing effect at the same time.
- **4.** The modern, elegant shape of the ears made of form felt provide protection and privacy.
- **5.** The retrofittable, swivelling shelf offers storage space (shelf always in black) for laptop etc.
- **6.** The ottoman offers an additional feel-good factor, to take time out and put your feet up.
- **7.** The high-quality base rotates 360° and gives the armchair sufficient stability for all positions.

### Shaped for comfort

The lounge chair has a one-piece PET felt seat shell. The contour and height of the backrest provide optimum body and head support. The integrated armrests form the side finish. The organic contours convey harmony, whilst the seat pan and the handmade upholstery round off the comfort.

#### Seat shell

Seat shell

Backrest upholstery

Armrest wings

Seat upholstery

The seat shell made of sustainable PET felt is available in two colours and is 100 % recyclable

Light grey

Anthracite