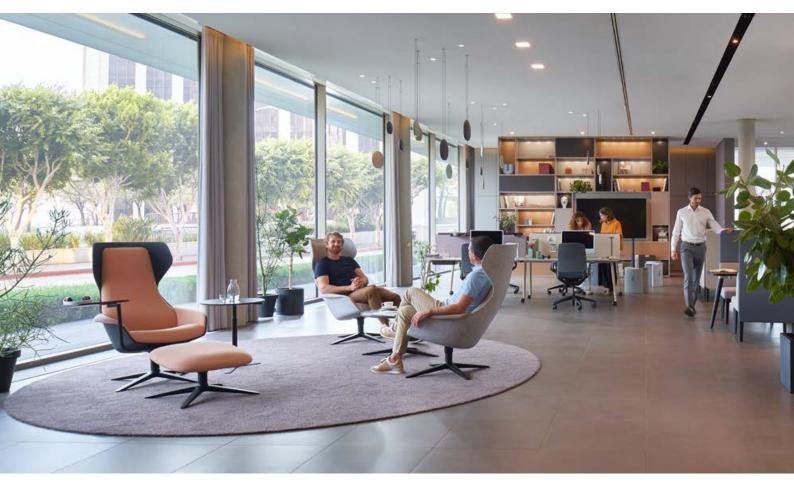

# Elegance and cosiness come into play

Arrive, sit down, feel good: When the ambience is right, everything feels much easier. That's why a piece of seating furniture can sometimes offer a little more – a large, well-formed seat shell, soft upholstery and a design that conveys trend awareness as well as comfort. Whether as an island of tranquillity, as a place of concentrated retreat or as an inviting space in the reception area – se:lounge stands out with versatility and durability at the same time.

Typical application areas for the se:lounge are:

- Intermediate areas in open-plan officesQuiet zones & retreats
- Lounge & reception areas
- Management offices

- **1.** The ergonomically shaped backrest and seat upholstery invite you to sit in comfort.
- **2.** The upholstered armrests can be configured independently of the rest of the upholstery. For example, it is also possible to have wipe-clean leather for enhanced hygiene.
- **3.** The sporty shape of the seat shell made of stable and robust material has a light and sound-absorbing effect at the same time.
- **4.** The modern, elegant shape of the ears made of form felt provide protection and privacy.
- **5.** The retrofittable, swivelling shelf offers storage space (shelf always in black) for laptop etc.
- **6.** The ottoman offers an additional feel-good factor, to take time out and put your feet up.
- **7.** The high-quality base rotates 360° and gives the armchair sufficient stability for all positions.