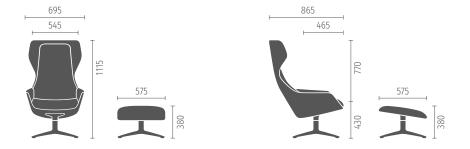

Typical application areas for the se:lounge are:

- Intermediate areas in open-plan officesQuiet zones & retreats
- Lounge & reception areas
- Management offices

- **1.** The ergonomically shaped backrest and seat upholstery invite you to sit in comfort.
- **2.** The upholstered armrests can be configured independently of the rest of the upholstery. For example, it is also possible to have wipe-clean leather for enhanced hygiene.
- **3.** The sporty shape of the seat shell made of stable and robust material has a light and sound-absorbing effect at the same time.
- **4.** The modern, elegant shape of the ears made of form felt provide protection and privacy.
- **5.** The retrofittable, swivelling shelf offers storage space (shelf always in black) for laptop etc.
- **6.** The ottoman offers an additional feel-good factor, to take time out and put your feet up.
- **7.** The high-quality base rotates 360° and gives the armchair sufficient stability for all positions.

### Shaped for comfort

The lounge chair has a one-piece PET felt seat shell. The contour and height of the backrest provide optimum body and head support. The integrated armrests form the side finish. The organic contours convey harmony, whilst the seat pan and the handmade upholstery round off the comfort.