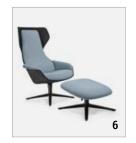

### Why se:lounge?

The shape of the backrest and the sound-absorbing properties of the material create space for

a private sphere

The innovative and sustainable PET felt of the seat shell with partly recyclate material is

100% recyclable

se:lounge

# Elegance and cosiness come into play

Arrive, sit down, feel good: When the ambience is right, everything feels much easier. That's why a piece of seating furniture can sometimes offer a little more – a large, well-formed seat shell, soft upholstery and a design that conveys trend awareness as well as comfort. Whether as an island of tranquillity, as a place of concentrated retreat or as an inviting space in the reception area – se:lounge stands out with versatility and durability at the same time.

### Shaped for comfort

The lounge chair has a one-piece PET felt seat shell. The contour and height of the backrest provide optimum body and head support. The integrated armrests form the side finish. The organic contours convey harmony, whilst the seat pan and the handmade upholstery round off the comfort.

# Design that is always perfect

The se:lounge can be individually designed: You can select the armrest wings as well as the seat and back upholstery in different colours to match the seat shell. It is also possible to add a writing tablet or an ottoman as an option.