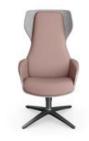

# Design that is always perfect

The se:lounge can be individually designed: You can select the armrest wings as well as the seat and back upholstery in different colours to match the seat shell. It is also possible to add a writing tablet or an ottoman as an option.

#### Seat shell

Seat shell

Backrest upholstery

Armrest wings

Seat upholstery

The seat shell made of sustainable PET felt is available in two colours and is 100 % recyclable

Light grey

Anthracite