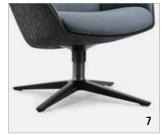

Typical application areas for the se:lounge are:

- Intermediate areas in open-plan officesQuiet zones & retreats
- Lounge & reception areas
- Management offices

- **1.** The ergonomically shaped backrest and seat upholstery invite you to sit in comfort.
- **2.** The upholstered armrests can be configured independently of the rest of the upholstery. For example, it is also possible to have wipe-clean leather for enhanced hygiene.
- **3.** The sporty shape of the seat shell made of stable and robust material has a light and sound-absorbing effect at the same time.
- **4.** The modern, elegant shape of the ears made of form felt provide protection and privacy.
- **5.** The retrofittable, swivelling shelf offers storage space (shelf always in black) for laptop etc.
- **6.** The ottoman offers an additional feel-good factor, to take time out and put your feet up.
- **7.** The high-quality base rotates 360° and gives the armchair sufficient stability for all positions.