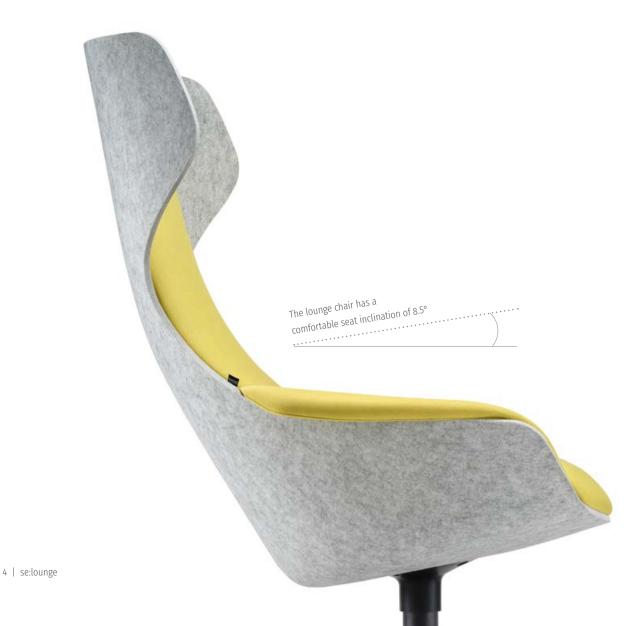

### Shaped for comfort

The lounge chair has a one-piece PET felt seat shell. The contour and height of the backrest provide optimum body and head support. The integrated armrests form the side finish. The organic contours convey harmony, whilst the seat pan and the handmade upholstery round off the comfort.

Typical application areas for the se:lounge are:

- Intermediate areas in open-plan officesQuiet zones & retreats
- Lounge & reception areas
- Management offices

- **1.** The ergonomically shaped backrest and seat upholstery invite you to sit in comfort.
- **2.** The upholstered armrests can be configured independently of the rest of the upholstery. For example, it is also possible to have wipe-clean leather for enhanced hygiene.
- **3.** The sporty shape of the seat shell made of stable and robust material has a light and sound-absorbing effect at the same time.
- **4.** The modern, elegant shape of the ears made of form felt provide protection and privacy.
- **5.** The retrofittable, swivelling shelf offers storage space (shelf always in black) for laptop etc.
- **6.** The ottoman offers an additional feel-good factor, to take time out and put your feet up.
- **7.** The high-quality base rotates 360° and gives the armchair sufficient stability for all positions.