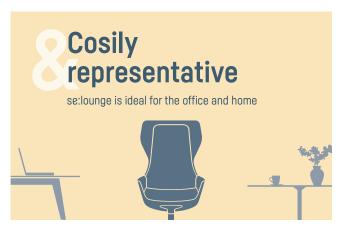

# Elegance and cosiness come into play

Arrive, sit down, feel good: When the ambience is right, everything feels much easier. That's why a piece of seating furniture can sometimes offer a little more – a large, well-formed seat shell, soft upholstery and a design that conveys trend awareness as well as comfort. Whether as an island of tranquillity, as a place of concentrated retreat or as an inviting space in the reception area – se:lounge stands out with versatility and durability at the same time.

Typical application areas for the se:lounge are:

- Intermediate areas in open-plan officesQuiet zones & retreats
- Lounge & reception areas
- Management offices

- **1.** The ergonomically shaped backrest and seat upholstery invite you to sit in comfort.
- **2.** The upholstered armrests can be configured independently of the rest of the upholstery. For example, it is also possible to have wipe-clean leather for enhanced hygiene.
- **3.** The sporty shape of the seat shell made of stable and robust material has a light and sound-absorbing effect at the same time.
- **4.** The modern, elegant shape of the ears made of form felt provide protection and privacy.
- **5.** The retrofittable, swivelling shelf offers storage space (shelf always in black) for laptop etc.
- **6.** The ottoman offers an additional feel-good factor, to take time out and put your feet up.
- **7.** The high-quality base rotates 360° and gives the armchair sufficient stability for all positions.