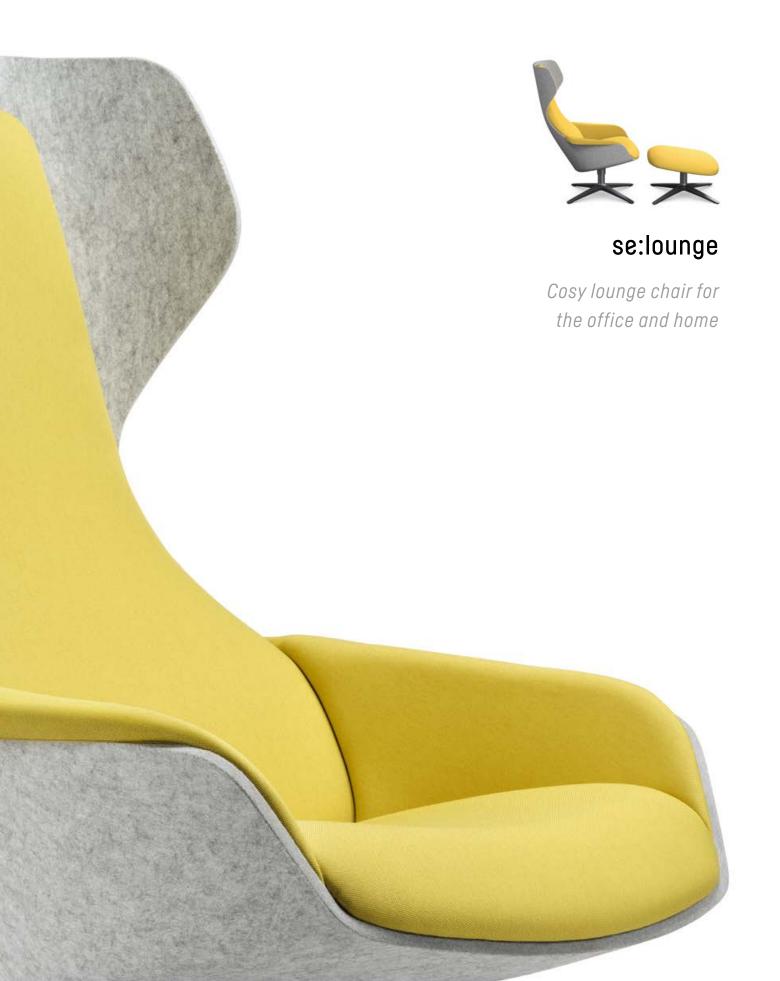

### Why se:lounge?

The shape of the backrest and the sound-absorbing properties of the material create space for

a private sphere

The innovative and sustainable PET felt of the seat shell with partly recyclate material is

# Elegance and cosiness come into play

Arrive, sit down, feel good: When the ambience is right, everything feels much easier. That's why a piece of seating furniture can sometimes offer a little more – a large, well-formed seat shell, soft upholstery and a design that conveys trend awareness as well as comfort. Whether as an island of tranquillity, as a place of concentrated retreat or as an inviting space in the reception area – se:lounge stands out with versatility and durability at the same time.

Typical application areas for the se:lounge are:

- Intermediate areas in open-plan officesQuiet zones & retreats
- Lounge & reception areas
- Management offices

- **1.** The ergonomically shaped backrest and seat upholstery invite you to sit in comfort.
- **2.** The upholstered armrests can be configured independently of the rest of the upholstery. For example, it is also possible to have wipe-clean leather for enhanced hygiene.
- **3.** The sporty shape of the seat shell made of stable and robust material has a light and sound-absorbing effect at the same time.
- **4.** The modern, elegant shape of the ears made of form felt provide protection and privacy.
- **5.** The retrofittable, swivelling shelf offers storage space (shelf always in black) for laptop etc.
- **6.** The ottoman offers an additional feel-good factor, to take time out and put your feet up.
- **7.** The high-quality base rotates 360° and gives the armchair sufficient stability for all positions.

### Shaped for comfort

The lounge chair has a one-piece PET felt seat shell. The contour and height of the backrest provide optimum body and head support. The integrated armrests form the side finish. The organic contours convey harmony, whilst the seat pan and the handmade upholstery round off the comfort.