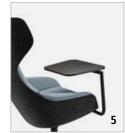

Typical application areas for the se:lounge are:

- Intermediate areas in open-plan officesQuiet zones & retreats
- Lounge & reception areas
- Management offices

- **1.** The ergonomically shaped backrest and seat upholstery invite you to sit in comfort.
- **2.** The upholstered armrests can be configured independently of the rest of the upholstery. For example, it is also possible to have wipe-clean leather for enhanced hygiene.
- **3.** The sporty shape of the seat shell made of stable and robust material has a light and sound-absorbing effect at the same time.
- **4.** The modern, elegant shape of the ears made of form felt provide protection and privacy.
- **5.** The retrofittable, swivelling shelf offers storage space (shelf always in black) for laptop etc.
- **6.** The ottoman offers an additional feel-good factor, to take time out and put your feet up.
- **7.** The high-quality base rotates 360° and gives the armchair sufficient stability for all positions.