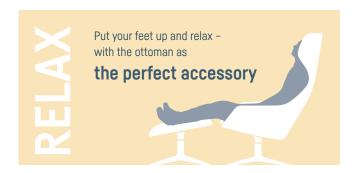

Typical application areas for the se:lounge are:

- Intermediate areas in open-plan officesQuiet zones & retreats
- Lounge & reception areas
- Management offices

- **1.** The ergonomically shaped backrest and seat upholstery invite you to sit in comfort.
- **2.** The upholstered armrests can be configured independently of the rest of the upholstery. For example, it is also possible to have wipe-clean leather for enhanced hygiene.
- **3.** The sporty shape of the seat shell made of stable and robust material has a light and sound-absorbing effect at the same time.
- **4.** The modern, elegant shape of the ears made of form felt provide protection and privacy.
- **5.** The retrofittable, swivelling shelf offers storage space (shelf always in black) for laptop etc.
- **6.** The ottoman offers an additional feel-good factor, to take time out and put your feet up.
- **7.** The high-quality base rotates 360° and gives the armchair sufficient stability for all positions.