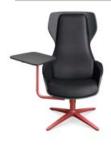

# Elegance and cosiness come into play

Arrive, sit down, feel good: When the ambience is right, everything feels much easier. That's why a piece of seating furniture can sometimes offer a little more – a large, well-formed seat shell, soft upholstery and a design that conveys trend awareness as well as comfort. Whether as an island of tranquillity, as a place of concentrated retreat or as an inviting space in the reception area – se:lounge stands out with versatility and durability at the same time.

Typical application areas for the se:lounge are:

- Intermediate areas in open-plan officesQuiet zones & retreats
- Lounge & reception areas
- Management offices

- **1.** The ergonomically shaped backrest and seat upholstery invite you to sit in comfort.
- **2.** The upholstered armrests can be configured independently of the rest of the upholstery. For example, it is also possible to have wipe-clean leather for enhanced hygiene.
- **3.** The sporty shape of the seat shell made of stable and robust material has a light and sound-absorbing effect at the same time.
- **4.** The modern, elegant shape of the ears made of form felt provide protection and privacy.
- **5.** The retrofittable, swivelling shelf offers storage space (shelf always in black) for laptop etc.
- **6.** The ottoman offers an additional feel-good factor, to take time out and put your feet up.
- **7.** The high-quality base rotates 360° and gives the armchair sufficient stability for all positions.

### Shaped for comfort

The lounge chair has a one-piece PET felt seat shell. The contour and height of the backrest provide optimum body and head support. The integrated armrests form the side finish. The organic contours convey harmony, whilst the seat pan and the handmade upholstery round off the comfort.