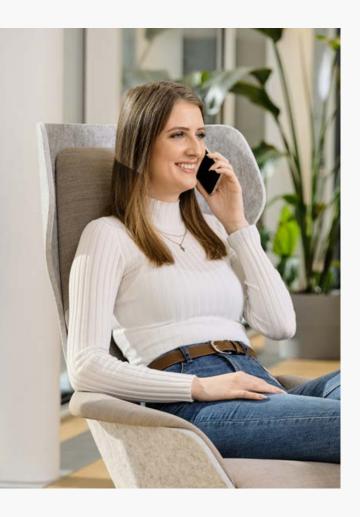

# Elegance and cosiness come into play

Arrive, sit down, feel good: When the ambience is right, everything feels much easier. That's why a piece of seating furniture can sometimes offer a little more – a large, well-formed seat shell, soft upholstery and a design that conveys trend awareness as well as comfort. Whether as an island of tranquillity, as a place of concentrated retreat or as an inviting space in the reception area – se:lounge stands out with versatility and durability at the same time.

Typical application areas for the se:lounge are:

- Intermediate areas in open-plan officesQuiet zones & retreats
- Lounge & reception areas
- Management offices

- **1.** The ergonomically shaped backrest and seat upholstery invite you to sit in comfort.
- **2.** The upholstered armrests can be configured independently of the rest of the upholstery. For example, it is also possible to have wipe-clean leather for enhanced hygiene.
- **3.** The sporty shape of the seat shell made of stable and robust material has a light and sound-absorbing effect at the same time.
- **4.** The modern, elegant shape of the ears made of form felt provide protection and privacy.
- **5.** The retrofittable, swivelling shelf offers storage space (shelf always in black) for laptop etc.
- **6.** The ottoman offers an additional feel-good factor, to take time out and put your feet up.
- **7.** The high-quality base rotates 360° and gives the armchair sufficient stability for all positions.