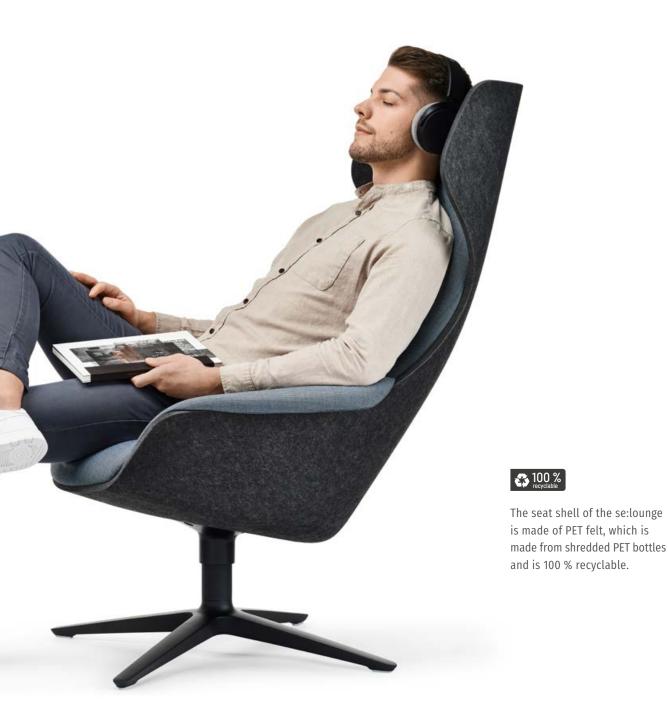

# Elegance and cosiness come into play

Arrive, sit down, feel good: When the ambience is right, everything feels much easier. That's why a piece of seating furniture can sometimes offer a little more – a large, well-formed seat shell, soft upholstery and a design that conveys trend awareness as well as comfort. Whether as an island of tranquillity, as a place of concentrated retreat or as an inviting space in the reception area – se:lounge stands out with versatility and durability at the same time.

### Shaped for comfort

The lounge chair has a one-piece PET felt seat shell. The contour and height of the backrest provide optimum body and head support. The integrated armrests form the side finish. The organic contours convey harmony, whilst the seat pan and the handmade upholstery round off the comfort.

#### Seat shell

Seat shell

Backrest upholstery

Armrest wings

Seat upholstery

The seat shell made of sustainable PET felt is available in two colours and is 100 % recyclable

Light grey

Anthracite