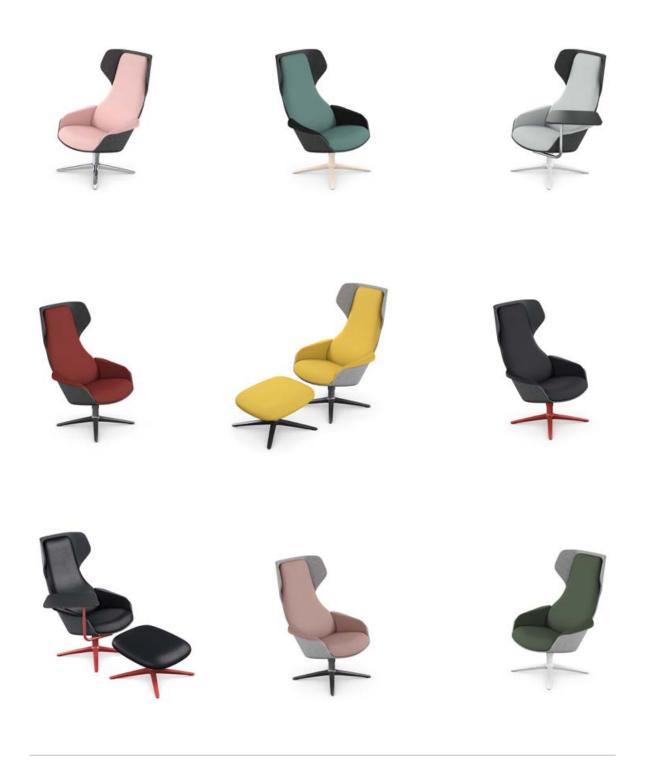

# Elegance and cosiness come into play

Arrive, sit down, feel good: When the ambience is right, everything feels much easier. That's why a piece of seating furniture can sometimes offer a little more – a large, well-formed seat shell, soft upholstery and a design that conveys trend awareness as well as comfort. Whether as an island of tranquillity, as a place of concentrated retreat or as an inviting space in the reception area – se:lounge stands out with versatility and durability at the same time.

Typical application areas for the se:lounge are:

- Intermediate areas in open-plan officesQuiet zones & retreats
- Lounge & reception areas
- Management offices

- **1.** The ergonomically shaped backrest and seat upholstery invite you to sit in comfort.
- **2.** The upholstered armrests can be configured independently of the rest of the upholstery. For example, it is also possible to have wipe-clean leather for enhanced hygiene.
- **3.** The sporty shape of the seat shell made of stable and robust material has a light and sound-absorbing effect at the same time.
- **4.** The modern, elegant shape of the ears made of form felt provide protection and privacy.
- **5.** The retrofittable, swivelling shelf offers storage space (shelf always in black) for laptop etc.
- **6.** The ottoman offers an additional feel-good factor, to take time out and put your feet up.
- **7.** The high-quality base rotates 360° and gives the armchair sufficient stability for all positions.

# Design that is always perfect

The se:lounge can be individually designed: You can select the armrest wings as well as the seat and back upholstery in different colours to match the seat shell. It is also possible to add a writing tablet or an ottoman as an option.

### Upholstery

All upholstery can be selected separately from the complete Sedus fabric collection. This creates a large number of diverse and individual combination possibilities

Backrest upholstery Seat upholstery

#### Base/shelf support

The following colours are available for the base frames of the armchair and ottoman as well as for the shelf support

Black

Polished aluminium

Cayenne red

Fjord green

Sand beige